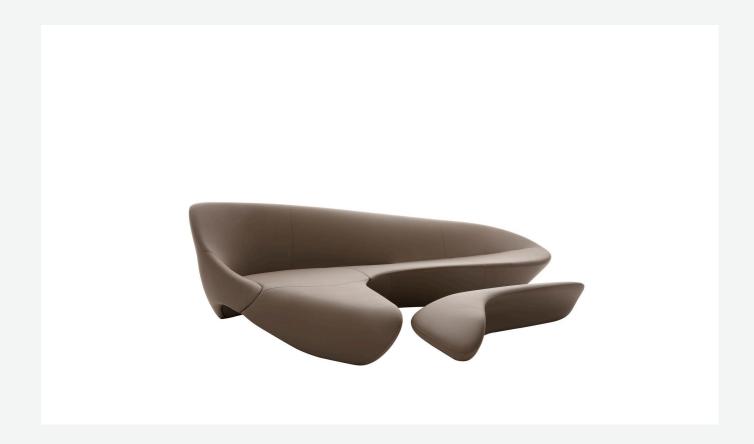

## Description

With its unmistakable distinctive profile, as are the projects by Zaha Hadid, Moon System is a sofa-sculpture with curvilinear shapes and a strongly dynamic movement. It looks like a single block that contains, as if "sculpted" into a single material, the backrest, seat and armrest, which match the ottoman that perfectly corresponds to the hollows of the seat and follows its profile. Moon System is a true design statement, an iconic sofa that does not renounce to ergonomic design and comfort. The textile collection includes stretch fabrics in different colours and polyurethane coated covers that enhance its sculptural look.