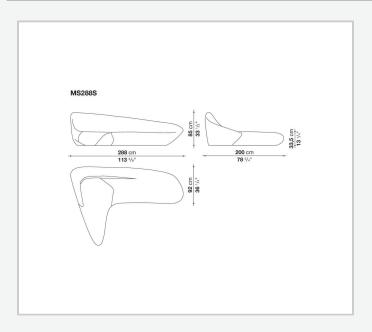

rojects by Zaha Hadid, Moon System is a sofa-sculpture with curvilinear shapes and a strongly dynamic movement. It looks like a single block that contains, as if "sculpted" into a single material, the backrest, seat and armrest, which match the ottoman that perfectly corresponds to the hollows of the seat and follows its profile. Moon System is a true design statement, an iconic sofa that does not renounce to ergonomic design and comfort. The textile collection includes stretch fabrics in different colours and polyurethane coated covers that enhance its sculptural look.

## Technical information

1 4/19/24

Internal frame

tubular steel and steel profiles
Internal frame upholstery
Bayfit® flexible cold shaped polyurethane foam
Cover

fabric in limited categories

2

## Technical drawings





3