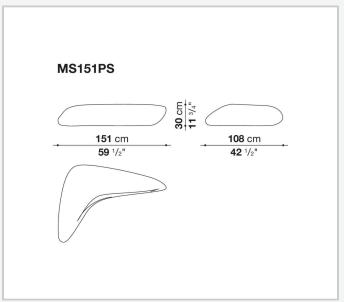

jects by Zaha Hadid, Moon System is a sofa-sculpture with curvilinear shapes and a strongly dynamic movement. It looks like a single block that contains, as if "sculpted" into a single material, the backrest, seat and armrest, which match the ottoman that perfectly corresponds to the hollows of the seat and follows its profile. Moon System is a true design statement, an iconic sofa that does not renounce to ergonomic design and comfort. The textile collection includes stretch fabrics in different colours and polyurethane coated covers that enhance its sculptural look.

## Technical information

1 4/19/24

Internal frame

tubular steel and steel profiles
Internal frame upholstery
Bayfit® flexible cold shaped polyurethane foam
Cover

fabric in limited categories

2

## Technical drawings





3