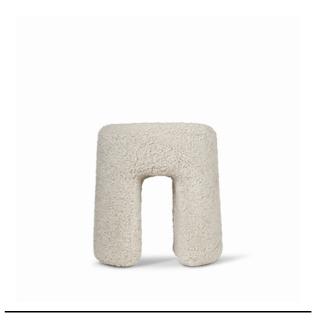

## Sequoia Pouf

By Space Copenhagen, 2020

| Model         | 1756 - Ø40 cm                                                                                                                                                                                                                                       |
|---------------|-----------------------------------------------------------------------------------------------------------------------------------------------------------------------------------------------------------------------------------------------------|
| About         | The iconic Sequoia tunnel tree was the inspiration for Space Copenhagen's design of the Sequoia Pouf. In contrast to the gigantic American redwood, the Sequoia Pouf is compact, moveable and versatile.                                            |
| Product group | Lounge chairs                                                                                                                                                                                                                                       |
| Measurements  | Ø: 40 cm<br>H: 43 cm, Sh: 43 cm                                                                                                                                                                                                                     |
| Weight        | 6 kg                                                                                                                                                                                                                                                |
| Guarantee     | Fredericia Furniture A/S offers a five-year guarantee against manufacturing defects in standard products (materials and construction). Wear and damage to covers, surface treatment, inappropiate use and the like are not covered by the warranty. |
| Download      | Download images, architect files at our partner portal on www.fredericia.com                                                                                                                                                                        |