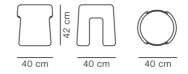

## Sequoia Pouf

By Space Copenhagen, 2020

| Model         | 1756 - Ø40 cm                                                                                                                                                                                                                                       |
|---------------|-----------------------------------------------------------------------------------------------------------------------------------------------------------------------------------------------------------------------------------------------------|
| About         | The iconic Sequoia tunnel tree was the inspiration for Space Copenhagen's design of the Sequoia Pouf. In contrast to the gigantic American redwood, the Sequoia Pouf is compact, moveable and versatile.                                            |
| Product group | Lounge chairs                                                                                                                                                                                                                                       |
| Measurements  | Ø: 40 cm<br>H: 43 cm, Sh: 43 cm                                                                                                                                                                                                                     |
| Weight        | 6 kg                                                                                                                                                                                                                                                |
| Guarantee     | Fredericia Furniture A/S offers a five-year guarantee against manufacturing defects in standard products (materials and construction). Wear and damage to covers, surface treatment, inappropiate use and the like are not covered by the warranty. |
| Download      | Download images, architect files at our partner portal on www.fredericia.com                                                                                                                                                                        |

Drawing

Upholstery according to current price list.