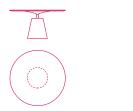

#### TABLES WITH WIDE BASE

TABLE Ø120 H71.5\* and H73 cm BASE Ø50 H51 cm

#### **TABLES WITH NARROW BASE**

TABLE Ø100 H73 cm BASE Ø34 H57 cm

TABLE Ø80 H73 cm BASE Ø34 H57 cm

TABLE Ø80 H110 cm BASE Ø34 H57 cm

<sup>\*</sup>tables with glass top H 71.5 cm