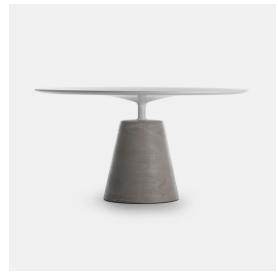

## **ROCK TABLE**

#### Designed by Jean Marie Massaud

A mixture of natural and industrial materials, that are blended to create a new product with a smooth design. A refined solid object, light and stable, radical as well as sensual.

Rock Table is a collection of tables suited to both home and contract settings, with bases in UHPFRC cement in natural or anthracite. Two types of bases: narrow with 80 and 100cm large tabletops or wide with 120 and 140cm large tabletops. H110 or 73cm for tables with narrow bases, H 73cm (or 71.5 with top in smoked glass) for tables with wide base.

Tops in MD-wood fibreboard in white matt lacquer or white UHPFRC cement (with bases in natural cement); matt grey lacquer, anthracite UHPFRC cement or smoked tempered glass (with bases in anthracite grey cement). Outdoor use: the table with cement top is also suitable for outdoor.