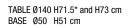

#### **TABLES WITH NARROW BASE**

TABLE Ø100 H73 cm BASE Ø34 H57 cm

TABLE Ø80 H73 cm BASE Ø34 H57 cm

TABLE Ø80 H110 cm BASE Ø34 H57 cm

<sup>\*</sup>tables with glass top H 71.5 cm