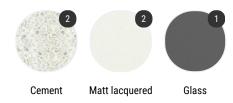

## Finishing

The number in the dot corresponds to the number of colour/material finish.

Here below, in the section FINISH OPTIONS, please note all the colours of the materials used for this product.

## TOP

#### Cement

Cement white

Cement anthracite

### Matt lacquered

Matt lacquered white X042

Matt lacquered graphite grey X082

#### Glass

Smoked grey tempered glass