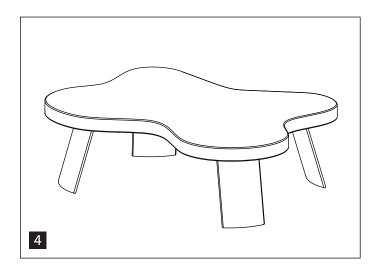

## Assembly Instructions

Amoeba Table Model 5005 Design: Paul T. Frankl

Place the tabletop upside down on a soft, clean surface. Align the leg with the screw holes, then insert a screw into each hole and tighten loosely.

Parts

X 4 Table legs

Tighten each screw firmly, but avoid overtightening. Be careful not to scratch the leg with the hex key.

Repeat the previous steps for each remaining leg, ensuring all screws are inserted and loosely tightened before securing them firmly.