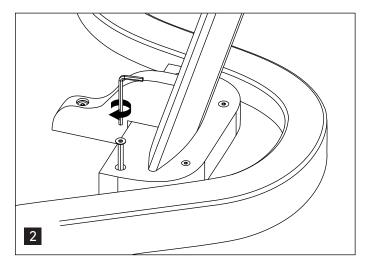

## Assembly Instructions

Amoeba Table Model 5005 Design: Paul T. Frankl

Place the tabletop upside down on a soft, clean surface. Align the leg with the screw holes, then insert a screw into each hole and tighten loosely.

Parts

X 4 Table legs

Tighten each screw firmly, but avoid overtightening. Be careful not to scratch the leg with the hex key.

Repeat the previous steps for each remaining leg, ensuring all screws are inserted and loosely tightened before securing them firmly.