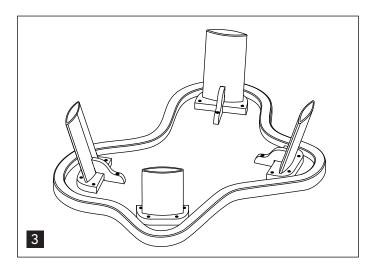

Parts

X 4 Table legs

Tighten each screw firmly, but avoid overtightening. Be careful not to scratch the leg with the hex key.

Repeat the previous steps for each remaining leg, ensuring all screws are inserted and loosely tightened before securing them firmly.