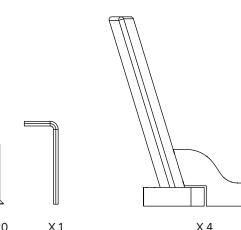

Parts

X 4 Table legs

Tighten each screw firmly, but avoid overtightening. Be careful not to scratch the leg with the hex key.

Repeat the previous steps for each remaining leg, ensuring all screws are inserted and loosely tightened before securing them firmly.