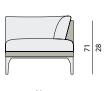

### Measurements

351/2

inch

Collection: The most sophisticated outdoor lounging system ever produced, MU combines the seating technology, modular logic and more compact proportions of the best indoor systems with the lightness, strength and weather-resistance only DEDON can deliver. Created by Toan Nguyen, a master of modular design, MU is easily adapted to any setting.