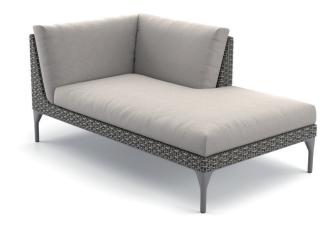

# Daybed left

Design by Toan Nguyen | Ref. A2Q | Weight 28,5 kg/63 lbs | Volume 0,99 m³/35 cu ft | COM (Customer Own Material): 4,80 m/6.50 yd (plain fabric only)

Characteristics: Minimalist, refined, sophisticated, modular, versatile, lightweight but strong

Daybed left: With extra-thick cushions and ultra-light Tensline® interior support, the MU daybed left offers indoor comfort and unprecedented modularity for an outdoor design.