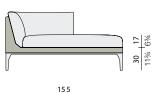

### Measurements

351/2

inch

Collection: The most sophisticated outdoor lounging system ever produced, MU combines the seating technology, modular logic and more compact proportions of the best indoor systems with the lightness, strength and weather-resistance only DEDON can deliver. Created by Toan Nguyen, a master of modular design, MU is easily adapted to any setting.

# Cushions

Seat cushion + back cushion: Ref. A2S + fabric code

Please see fabric options fact sheet

Seat cushion: B 130 T 90 H 17 cm W 511/4" D 351/2" H 63/4" Corner back cushion: T 48 H 17 cm W 631/4" D 19" H 63/4"