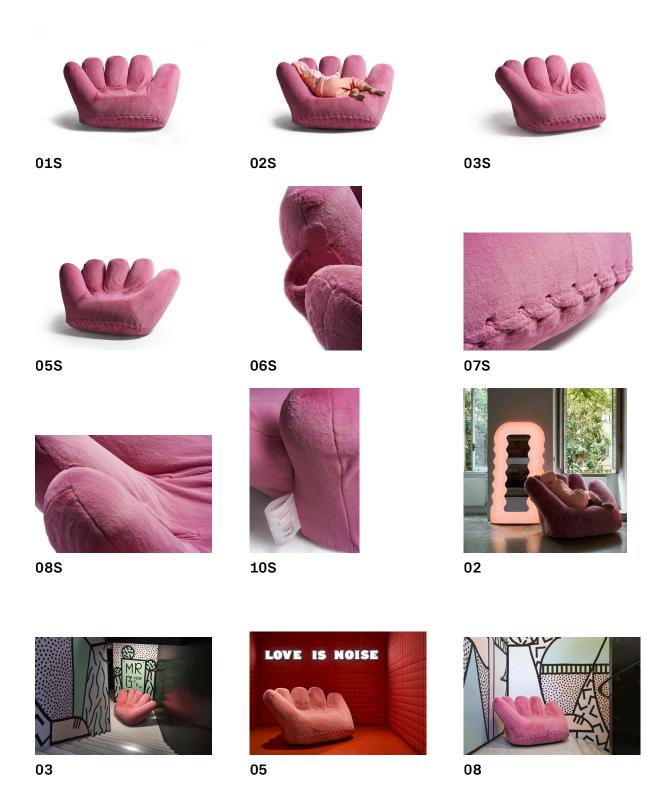

## Joe Plush

[De Pas, D'Urbino, Lomazzi] Centro Studi Poltronova [1970] 2020

To celebrate the fiftieth anniversary of the armchair Joe designed by DDL Studio, Centro Studi Poltronova has created four special editions for a must—have item which has never gone out of the catalogue. Joe Plush, entirely clad in high quality faux fur, aspires to becoming an interior decoration toy, very soft and embracing, and is dedicated to all those who have a dreamer's soul.

typology armchair

dimension 175[I] x 110[w] x 95[h] cm

materials structure metal frame

padding preformed polyurethane foam covering 10 sq meters of high quality faux fur

colours taffy pink / dove grey / baby blue