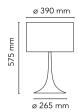

Mounting Table
Environment Indoor

Finish Polished aluminum, MUD, Shiny black, Shiny

white

Weight 4.3 Kg

available

Light sources 1 x HSGS E27 105W C/C 2700K 1980lm -

RF1976

1 x LED 8W E27 740lm 2700K [e] cod. RF25323

 Power
 MAX 150W

Battery No Supply included Yes

Cord Length 1700 mm

Materials Aluminum, Glass, Metal

Colors F6610009 - Shiny white

F6610030 - Shiny black
F6610021 - Mud

Certificate (€ 🕸 🔽 🔟