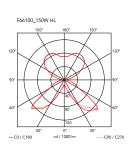

Mounting Table
Environment Indoor

Finish Polished aluminum, MUD, Shiny black, Shiny

white

Weight 4.3 Kg

available

Light sources 1 x HSGS E27 105W C/C 2700K 1980lm -

RF1976

1 x LED 8W E27 740lm 2700K [e] cod. RF25323

 Power
 MAX 150W

Battery No Supply included Yes

Cord Length 1700 mm

Materials Aluminum, Glass, Metal

Colors F6610009 - Shiny white

F6610030 - Shiny black
F6610021 - Mud

Certificate (€ 🕸 🔽 🔟