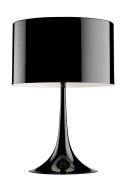

## Spun Light Table 1

by Sebastian Wrong , 2003

Table/desk lamp providing diffused light. Spun metal frame and diffuser, die-cast aluminum diffuser support arms and lampholder support, painted in the colors indicated below. White, injection-molded polycarbonate diffuser supports. Sandblasted pressed glass upper diffuser screen. On the cable there is the electronic dimmer which allows the regulation of light brightness.

Mounting Table
Environment Indoor

Finish Polished aluminum, MUD, Shiny black, Shiny

white

Weight 4.3 Kg

available

Light sources 1 x HSGS E27 105W C/C 2700K 1980lm -

RF1976

1 x LED 8W E27 740lm 2700K [e] cod. RF25323