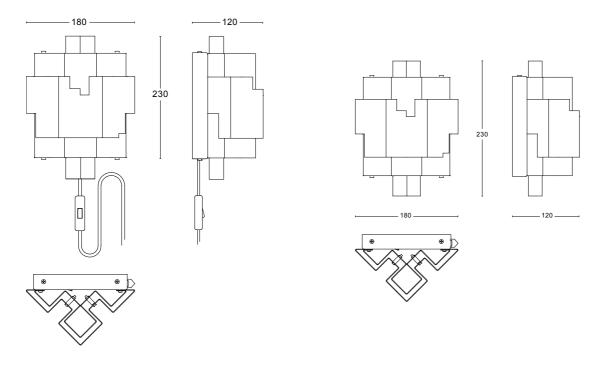

## Skyline

The lamp reminds of a stylized, airborne city, a modern crystal chandelier, an edgy, corrugated apparition, all together inspired by the skyline.



**Polished Brass** 

## Specifications

## **TECHNICAL SPECIFICATION**

Designer Folkform

Electrical data Class II IP20 230V

Description Polished, rough brass

Connection 2,5 m textile cord, switch and plug included or hard wired

Mounting Fixed or cable included

Lightsource 2 x Integrated LED 2700K 170lm CRI>90 (Included)

Weight 3 kg

Volume 0.02 m<sup>3</sup>

**ARTICLE NO** 

External cable

30861-72-000 Rough brass

Hard wired

30861F72-000 Rough brass

## **Dimensions**



External Cable Hard Wired