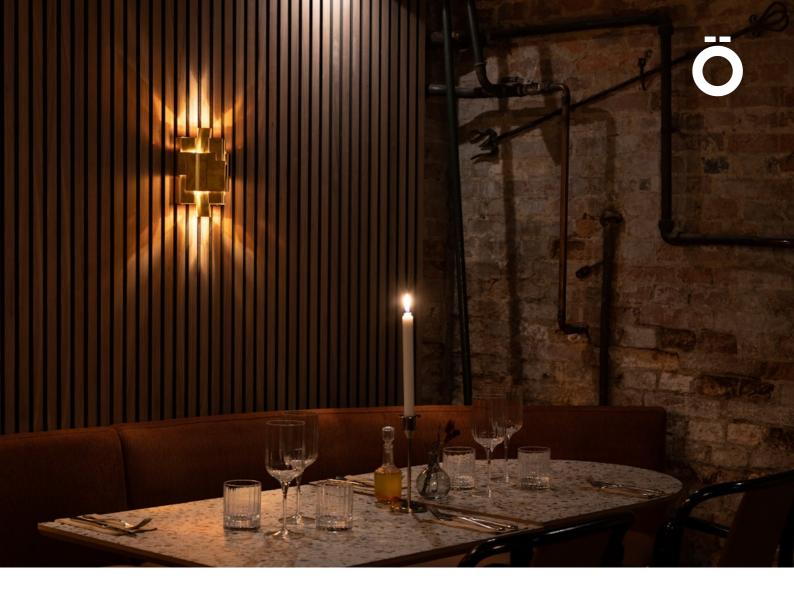

## Skyline

The lamp reminds of a stylized, airborne city, a modern crystal chandelier, an edgy, corrugated apparition, all together inspired by the skyline.

**Polished Brass** 