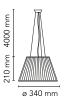

DIMM.

Emergency Without
Voltage 220-250V
Power MAX 150W

Battery No Supply included Yes

Cord Length 4000 mm Materials Glass

Colors F6105000 - Glass

Certificate (€ 🕸 🔻 📙