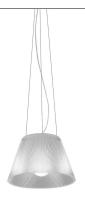

## **Romeo Moon Suspension 1**

by Philippe Starck , 1996

Suspension lamp providing diffused light. Acid-etched pressed borosilicate glass internal diffuser. Pressed clear glass shade. Injection-molded transparent polycarbonate diffuser support. Transparent, stamped polycarbonate dust protection screen. White, injection-molded ABS rose, galvanized pressed steel ceiling fitting. Free steel suspension cable.