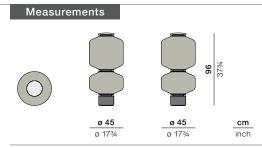

Frame maintenance: Clean with a soft cloth and warm water.

Craftsmanship in numbers: Length: 186 m / 203 yd | Weaving hours: 4