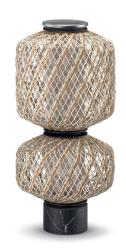

# THE OTHERS

Statue BUKA

Design by Stephen Burks | Ref. BMZ | Weight 12,9 kg/29 lbs | Volume 0,19 m<sup>3</sup>/7 cu ft

**Collection:** Meet THE OTHERS, an anthropomorphic lantern collection that ventures into decorative art. Playful, colorful, sculptural and sophisticated, THE OTHERS consists of a variety of hand-woven lanterns that, presented individually or arranged in totem-like stacks, take on the appearance of illuminated characters. Pairs of hand-made acrylic eyes, available as accessories, gaze back at the viewer with humor, curiosity and even a little mischief.

**Statue BUKA:** Composed of two woven lantern shades in cloud, this small, lightweight sculpture features an Italian marble base and an innovative LED outdoor lighting system, rechargeable by solar panels or cable. Custom compositions are available by special order.

Frame: The frame consist of aluminum. The base consist of marble nero marguina.

Finishing: The frame is electrostatic powder-coated. The marble surface has been treated to prevent moisture absorption.

Options: Optional set of eyes. Handmade acrylic mosaic. Clean with a soft cloth and warm water.