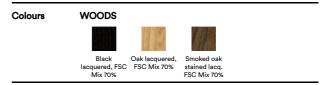

## **Spine Wood Base Stool**

By Space Copenhagen, 2014

| Model         | 1736 - Seat upholstered                                                                                                                                                                                                                             |
|---------------|-----------------------------------------------------------------------------------------------------------------------------------------------------------------------------------------------------------------------------------------------------|
| About         | In 2014, Space Copenhagen built onto the Spine series with the backless barstool Spine Stool. The stool is available in both bar and kitchen counter heights.                                                                                       |
| Product group | Chairs & stools                                                                                                                                                                                                                                     |
| Measurements  | W: 42,5 cm, D: 35 cm<br>H: 68,5/74 cm                                                                                                                                                                                                               |
| Cbm           | 0,14m³ (1 Pcs.)                                                                                                                                                                                                                                     |
| Weight        | 5,74 kg                                                                                                                                                                                                                                             |
| Materials     | Legs of solid wood with powder coated aluminum stretcher. Seat shell of plywood with beech core and oak top veneer. Seat is upholstered with CMHR or HR foam and covered in fabric or leather. Please specify counter or bar height.                |
| Accessories   | Glides with or without felt                                                                                                                                                                                                                         |
| Test          | EN 16139:2013 (L1), EN 1022:2005                                                                                                                                                                                                                    |
| Guarantee     | Fredericia Furniture A/S offers a five-year guarantee against manufacturing defects in standard products (materials and construction). Wear and damage to covers, surface treatment, inappropiate use and the like are not covered by the warranty. |
| Download      | Download images, architect files at our partner portal on www.fredericia.com                                                                                                                                                                        |