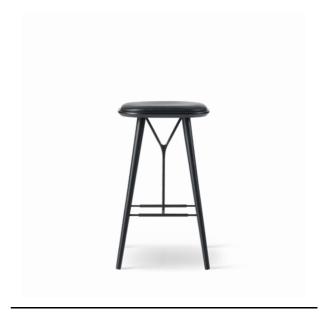

## **Spine Wood Base Stool**

By Space Copenhagen, 2014

| Model         | 1736 - Seat upholstered                                                                                                                                                                                                                             |
|---------------|-----------------------------------------------------------------------------------------------------------------------------------------------------------------------------------------------------------------------------------------------------|
| About         | In 2014, Space Copenhagen built onto the Spine series with the backless barstool Spine Stool. The stool is available in both bar and kitchen counter heights.                                                                                       |
| Product group | Chairs & stools                                                                                                                                                                                                                                     |
| Measurements  | W: 42,5 cm, D: 35 cm<br>H: 68,5/74 cm                                                                                                                                                                                                               |
| Cbm           | 0,14m³ (1 Pcs.)                                                                                                                                                                                                                                     |
| Weight        | 5,74 kg                                                                                                                                                                                                                                             |
| Materials     | Legs of solid wood with powder coated aluminum stretcher. Seat shell of plywood with beech core and oak top veneer. Seat is upholstered with CMHR or HR foam and covered in fabric or leather. Please specify counter or bar height.                |
| Accessories   | Glides with or without felt                                                                                                                                                                                                                         |
| Test          | EN 16139:2013 (L1), EN 1022:2005                                                                                                                                                                                                                    |
| Guarantee     | Fredericia Furniture A/S offers a five-year guarantee against manufacturing defects in standard products (materials and construction). Wear and damage to covers, surface treatment, inappropiate use and the like are not covered by the warranty. |
| Download      | Download images, architect files at our partner portal on www.fredericia.com                                                                                                                                                                        |