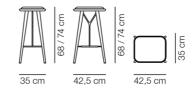

## **Spine Wood Base Stool**

By Space Copenhagen, 2014

| Model         | 1736 - Seat upholstered                                                                                                                                                                                                                             |
|---------------|-----------------------------------------------------------------------------------------------------------------------------------------------------------------------------------------------------------------------------------------------------|
| About         | In 2014, Space Copenhagen built onto the Spine series with the backless barstool Spine Stool. The stool is available in both bar and kitchen counter heights.                                                                                       |
| Product group | Chairs & stools                                                                                                                                                                                                                                     |
| Measurements  | W: 42,5 cm, D: 35 cm<br>H: 68,5/74 cm                                                                                                                                                                                                               |
| Cbm           | 0,14m³ (1 Pcs.)                                                                                                                                                                                                                                     |
| Weight        | 5,74 kg                                                                                                                                                                                                                                             |
| Materials     | Legs of solid wood with powder coated aluminum stretcher. Seat shell of plywood with beech core and oak top veneer. Seat is upholstered with CMHR or HR foam and covered in fabric or leather. Please specify counter or bar height.                |
| Accessories   | Glides with or without felt                                                                                                                                                                                                                         |
| Test          | EN 16139:2013 (L1), EN 1022:2005                                                                                                                                                                                                                    |
| Guarantee     | Fredericia Furniture A/S offers a five-year guarantee against manufacturing defects in standard products (materials and construction). Wear and damage to covers, surface treatment, inappropiate use and the like are not covered by the warranty. |
| Download      | Download images, architect files at our partner portal on www.fredericia.com                                                                                                                                                                        |

Drawing

Upholstery according to current price list.