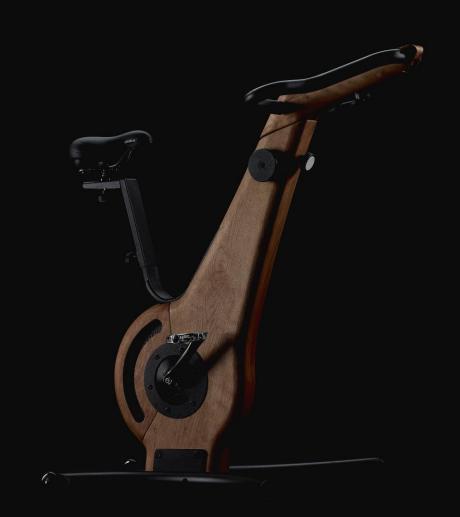

## NOHrD Bike

The NOHrD Bike will be introduced to the markets at ISPO.

The first production run of 250 Bikes is scheduled for April 2018.

Production capacity is currently in calculation. With increasing production space in Nordhorn and delivery of new manufacturing machines (expected in March) capacity will increase very quickly. Materials and features of the NOHrD Bike:

Wood types - Ash, Oak Cherry, Walnut

Metal parts - steel black powdercoated

electropolished stainless steel

Standard crank - crank length 170mm

9/16 x 20 pedal thread (SW 13mm)

**Gearing** - patented planetary gearbox

Gearing ratio - 1:8,3

**Flywheel dimensions** - 5,5 kg with 40cm diameter

 Pedal stroke resistance
 stepless, frictionless via eddy break

 Seat holder
 universal for quick change of saddle

Standard seat - 3D gel seat, elastomer spring

Seat: height adjustment - 21 cm (for lengths approx. 160cm – 200 cm)

Seat: horizontal adjustment-9,5 cmSeat angle-30 degreesHandlebar adjustment-27,5 cmTotal weight-52 kgFloor space-80cm x 55cm

Max. watt