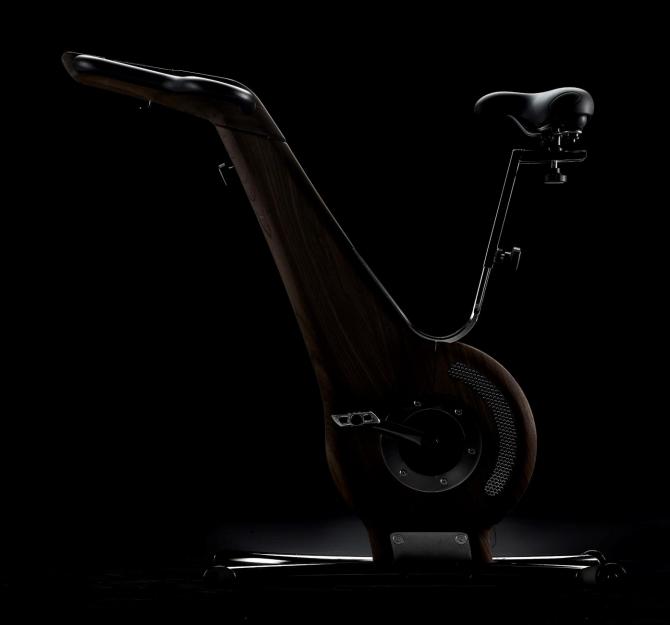

## NOHrD Bike

The NOHrD Bike will be introduced to the markets at ISPO.

The first production run of 250 Bikes is scheduled for April 2018.

Production capacity is currently in calculation. With increasing production space in Nordhorn and delivery of new manufacturing machines (expected in March) capacity will increase very quickly. Materials and features of the NOHrD Bike:

Wood types - Ash, Oak Cherry, Walnut

Metal parts - steel black powdercoated

electropolished stainless steel

Standard crank - crank length 170mm

9/16 x 20 pedal thread (SW 13mm)

**Gearing** - patented planetary gearbox

Gearing ratio - 1:8,3

**Flywheel dimensions** - 5,5 kg with 40cm diameter

 Pedal stroke resistance
 stepless, frictionless via eddy break

 Seat holder
 universal for quick change of saddle

Standard seat - 3D gel seat, elastomer spring

Seat: height adjustment - 21 cm (for lengths approx. 160cm – 200 cm)

Seat: horizontal adjustment-9,5 cmSeat angle-30 degreesHandlebar adjustment-27,5 cmTotal weight-52 kgFloor space-80cm x 55cm

Max. watt