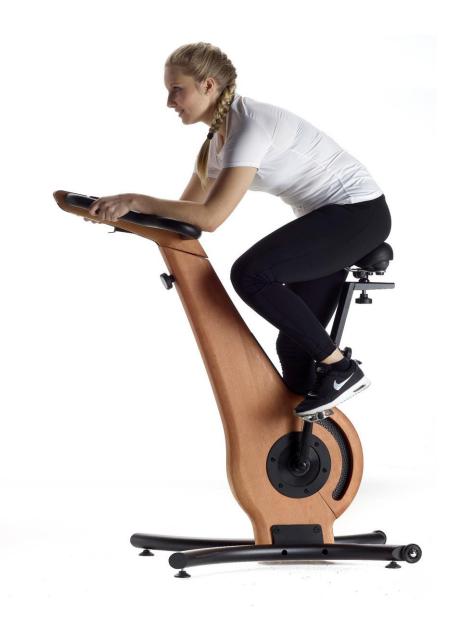

Seat: height adjustment - 21 cm (for lengths approx. 160cm – 200 cm)

Seat: horizontal adjustment-9,5 cmSeat angle-30 degreesHandlebar adjustment-27,5 cmTotal weight-52 kgFloor space-80cm x 55cm

Max. watt

Max. user weight - 200 kg

**Rollers** - diameter 60 mm

**Accessories** 

**Crank lengths** - 175mm, 180mm, 165mm

Clip pedals - Shimano

**Footstraps** - for standard pedals

Bottle holder - standardized

**Back support** - height-adjustable