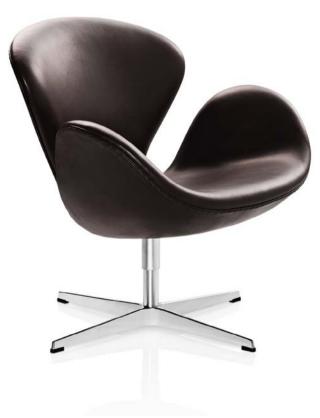

## $SWAN^{TM}$

DESIGN BY ARNE JACOBSEN, 1958

The Swan™ is available in a wide range of fabric and leather upholstery. The shell is made of polyurethane foam with glass fibre reinforcement. The star base is available in two different heights (standard or +8 cm) and is made of aluminium mounted on a satin polished steel pedestal.

## Leathers:

Basic, Classic, Rustic, Natural, White, Oprical, White, Elegance and Sense.