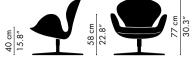

## $SWAN^{TM}$

DESIGN BY ARNE JACOBSEN, 1958

The Swan™ is available in a wide range of fabric and leather upholstery. The shell is made of polyurethane foam with glass fibre reinforcement. The star base is available in two different heights (standard or +8 cm) and is made of aluminium mounted on a satin polished steel pedestal.