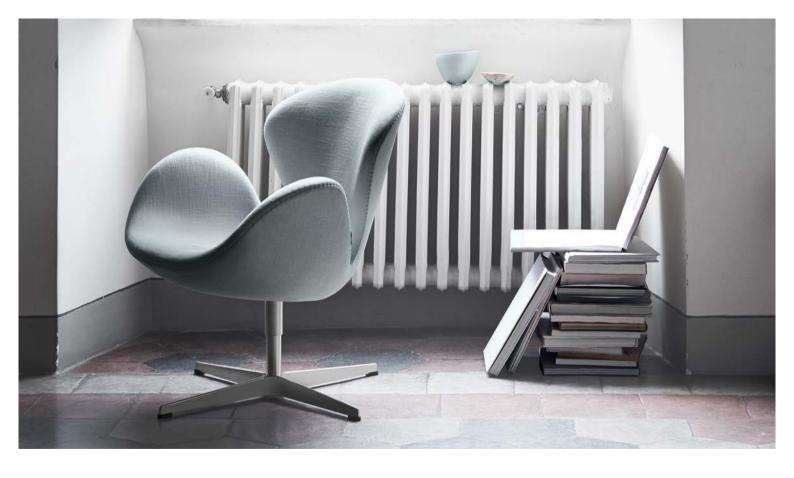

## $SWAN^{TM}$

DESIGN BY ARNE JACOBSEN, 1958

The Swan™ is available in a wide range of fabric and leather upholstery. The shell is made of polyurethane foam with glass fibre reinforcement. The star base is available in two different heights (standard or +8 cm) and is made of aluminium mounted on a satin polished steel pedestal.