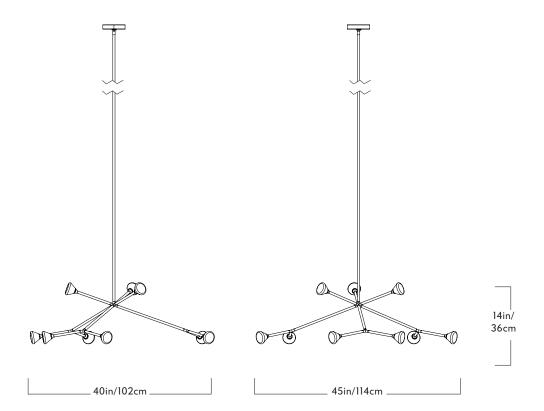

## Chandelier - 9 Lights

Series Nova

**Product** 

Chandelier - 9 Lights

Dimensions

L 45in/114cm x W 40in/102cm x H 14in/36cm

Shipping Dimensions

L 39in/99cm x W 39in/99cm x H 36in/91cm