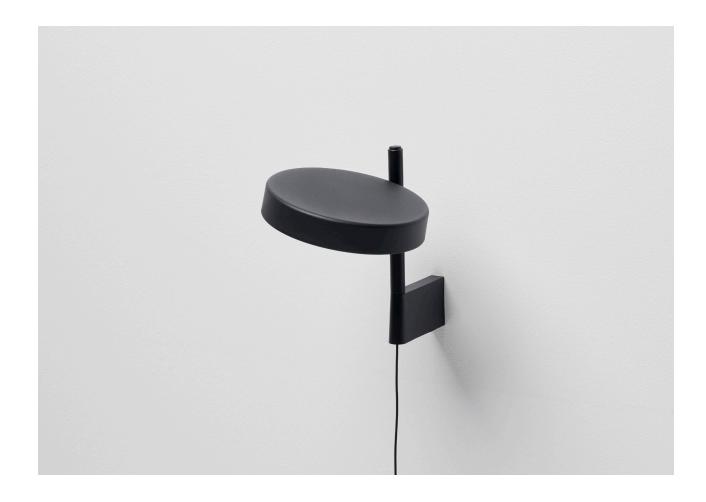

## **Product Information**

w 182 pastille can be described as a pure disc of light, attached to a thin line – a construction that allows a variety of 'surfaces' to be illuminated. Different to task lamps that illuminate in a focused way; or table and pendant lamps that provide ambient light; w 182 pastille sees environments as surfaces to softly illuminate a wall, a floor or a table. It is able to freely articulate between these surfaces by rotating up, down and around. It is a gentle light that is complimentary to interiors, that reflects how we would like to live and work.

Since w 182 pastille is about illuminating surfaces, attention has been paid to how it can adapt to a variety of spatial conditions. It can sit on a table; clamp to a desk or shelf; hang from a wall; stand hi on a floor; or integrate into a table or wall surface with no visible cable.

| Product name                 | w 182 pastille br1            |              | w 182 pastille br2                       |            |  |
|------------------------------|-------------------------------|--------------|------------------------------------------|------------|--|
| Dimensions (mm)              | 170                           | ) <b>o</b>   | 170                                      | 79         |  |
|                              | 209                           |              | 55 .                                     |            |  |
| Model                        | Wall lamp – short arm         |              | Wall lamp – long arm                     |            |  |
| Mounting                     | Wall/rail bracker             |              | Wall/rail bracker                        |            |  |
| Material                     | Solid fiberglass reinforced l | biopolyamide | Solid fiberglass reinforced biopolyamide |            |  |
| Cord length                  | 200 cm                        |              | 200 cm                                   |            |  |
| Light source                 | LED COB                       |              | LED COB                                  |            |  |
| Watt                         | 6.3 W                         |              | 6.3 W                                    |            |  |
| Lumen                        | 661.5                         |              | 661.5                                    |            |  |
| Lumen/W                      | 105                           |              | 105                                      |            |  |
| Colour temperature           | 2 700 K                       |              | 2 700 K                                  |            |  |
| CRI                          | 90                            |              | 90                                       |            |  |
| Light source life expectancy | 50 000 h                      |              | 50 000 h                                 |            |  |
| Light control                | Dimmable                      |              | Dimmable                                 |            |  |
| Energy class                 | A+                            |              | A+                                       |            |  |
| IP-classification            | IP 20                         |              | IP 20                                    |            |  |
|                              | Colour                        | Art. no.     | Colour                                   | Art. no.   |  |
|                              | Oxide red                     | 182BR13009   | Oxide red                                | 182BR23009 |  |
|                              | Olive green                   | 182BR16003   | Olive green                              | 182BR26003 |  |
|                              | Soft white                    | 182BR10250   | Soft white                               | 182BR20250 |  |
|                              | Graphite black                | 182BR19011   | Graphite black                           | 182BR29011 |  |