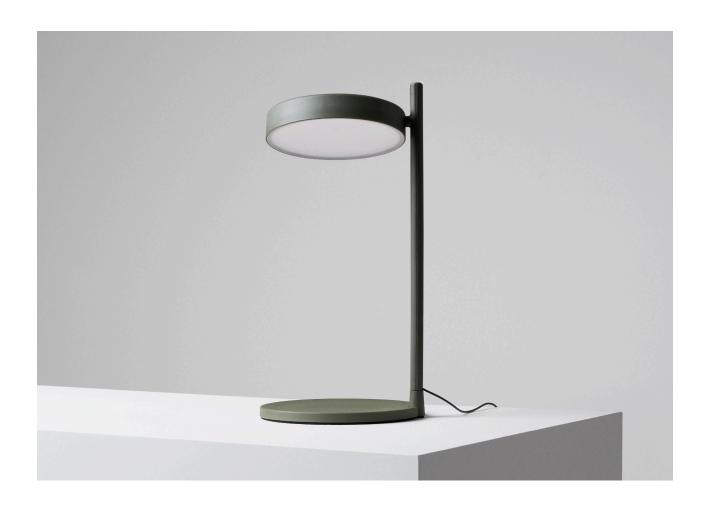

Wästberg introducing: w 182 pastille.

## **Product Information**

w 182 pastille can be described as a pure disc of light, attached to a thin line – a construction that allows a variety of 'surfaces' to be illuminated. Different to task lamps that illuminate in a focused way; or table and pendant lamps that provide ambient light; w 182 pastille sees environments as surfaces to softly illuminate a wall, a floor or a table. It is able to freely articulate between these surfaces by rotating up, down and around. It is a gentle light that is complimentary to interiors, that reflects how we would like to live and work.

w 182 pastille is made of a high-performance material. A bio-polyamide that is based on over 60% biologically sourced and recyclable material from the castor plant. No paint is used either. Its material provides warmth and strength, making w 182 pastille lighter and easier to adjust from anywhere on the lamp. At the top of its vertical pole is a single control button.

w 182 pastille creates a remarkable spread of light that is warm and dimmable all from a single LED rather than an array. It is achieved by reaching a state of equilibrium between its single light source, a large reflector and large diffuser. The result is a new kind of simplicity where the diffuser itself is as malleable with the hand as any other part of the lamp.

Design: Sam Hecht and Kim Colin

| Product name                 | w 182 pastille b2                        |           | w 182 pastille p2                        |           | w 182 pastille c1                        |           |
|------------------------------|------------------------------------------|-----------|------------------------------------------|-----------|------------------------------------------|-----------|
| Dimensions (mm)              | 201                                      |           | 196                                      |           | 196                                      |           |
|                              | 405<br>35 i                              |           | 445                                      |           | 264                                      |           |
| Model                        | Table lamp – long arm                    |           | Table lamp – long arm                    |           | Table lamp – short arm                   |           |
| Mounting                     | Base                                     |           | Pin – integrated                         |           | Clamp                                    |           |
| Material                     | Solid fiberglass reinforced biopolyamide |           | Solid fiberglass reinforced biopolyamide |           | Solid fiberglass reinforced biopolyamide |           |
| Cord length                  | 200 cm                                   |           | 200 cm                                   |           | 200 cm                                   |           |
| Light source                 | LED COB                                  |           | LED COB                                  |           | LED COB                                  |           |
| Watt                         | 6.3 W                                    |           | 6.3 W                                    |           | 6.3 W                                    |           |
| Lumen                        | 661.5                                    |           | 661.5                                    |           | 661.5                                    |           |
| Lumen/W                      | 105                                      |           | 105                                      |           | 105                                      |           |
| Colour temperature           | 2 700 K                                  |           | 2 700 K                                  |           | 2 700 K                                  |           |
| CRI                          | 90                                       |           | 90                                       |           | 90                                       |           |
| Light source life expectancy | 50 000 h                                 |           | 50 000 h                                 |           | 50 000 h                                 |           |
| Light control                | Dimmable                                 |           | Dimmable                                 |           | Dimmable                                 |           |
| Energy class                 | A+                                       |           | A+                                       |           | A+                                       |           |
| IP-classification            | IP 20                                    |           | IP 20                                    |           | IP 20                                    |           |
|                              | Colour                                   | Art. no.  | Colour                                   | Art. no.  | Colour                                   | Art. no.  |
|                              | Oxide red                                | 182B23009 | Oxide red                                | 182P23009 | Oxide red                                | 182C13009 |
|                              | Olive green                              | 182B26003 | Olive green                              | 182P26003 | Olive green                              | 182C16003 |
|                              | Soft white                               | 182B20250 | Soft white                               | 182P20250 | Soft white                               | 182C10250 |
|                              | Graphite black                           | 182B29011 | Graphite black                           | 182P29011 | Graphite black                           | 182C19011 |