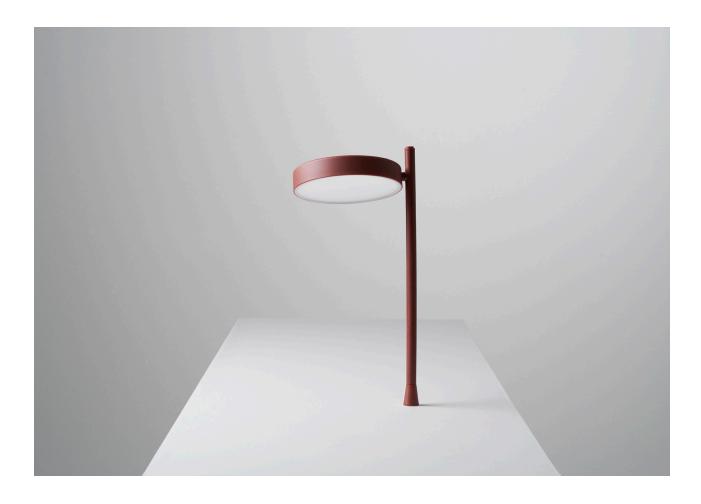

## **Product Information**

w 182 pastille can be described as a pure disc of light, attached to a thin line – a construction that allows a variety of 'surfaces' to be illuminated. Different to task lamps that illuminate in a focused way; or table and pendant lamps that provide ambient light; w 182 pastille sees environments as surfaces to softly illuminate a wall, a floor or a table. It is able to freely articulate between these surfaces by rotating up, down and around. It is a gentle light that is complimentary to interiors, that reflects how we would like to live and work.

Since w 182 pastille is about illuminating surfaces, attention has been paid to how it can adapt to a variety of spatial conditions. It can sit on a table; clamp to a desk or shelf; hang from a wall; stand hi on a floor; or integrate into a table or wall surface with no visible cable.

Design: Sam Hecht and Kim Colin

| Product name                 | w 182 pastille b2                        |           | w 182 pastille p2                        |           | w 182 pastille c1                        |           |
|------------------------------|------------------------------------------|-----------|------------------------------------------|-----------|------------------------------------------|-----------|
| Dimensions (mm)              | 201                                      |           | 196                                      |           | 196                                      |           |
|                              | 405<br>35 i                              |           | 445                                      |           | 264                                      |           |
| Model                        | Table lamp – long arm                    |           | Table lamp – long arm                    |           | Table lamp – short arm                   |           |
| Mounting                     | Base                                     |           | Pin – integrated                         |           | Clamp                                    |           |
| Material                     | Solid fiberglass reinforced biopolyamide |           | Solid fiberglass reinforced biopolyamide |           | Solid fiberglass reinforced biopolyamide |           |
| Cord length                  | 200 cm                                   |           | 200 cm                                   |           | 200 cm                                   |           |
| Light source                 | LED COB                                  |           | LED COB                                  |           | LED COB                                  |           |
| Watt                         | 6.3 W                                    |           | 6.3 W                                    |           | 6.3 W                                    |           |
| Lumen                        | 661.5                                    |           | 661.5                                    |           | 661.5                                    |           |
| Lumen/W                      | 105                                      |           | 105                                      |           | 105                                      |           |
| Colour temperature           | 2 700 K                                  |           | 2 700 K                                  |           | 2 700 K                                  |           |
| CRI                          | 90                                       |           | 90                                       |           | 90                                       |           |
| Light source life expectancy | 50 000 h                                 |           | 50 000 h                                 |           | 50 000 h                                 |           |
| Light control                | Dimmable                                 |           | Dimmable                                 |           | Dimmable                                 |           |
| Energy class                 | A+                                       |           | A+                                       |           | A+                                       |           |
| IP-classification            | IP 20                                    |           | IP 20                                    |           | IP 20                                    |           |
|                              | Colour                                   | Art. no.  | Colour                                   | Art. no.  | Colour                                   | Art. no.  |
|                              | Oxide red                                | 182B23009 | Oxide red                                | 182P23009 | Oxide red                                | 182C13009 |
|                              | Olive green                              | 182B26003 | Olive green                              | 182P26003 | Olive green                              | 182C16003 |
|                              | Soft white                               | 182B20250 | Soft white                               | 182P20250 | Soft white                               | 182C10250 |
|                              | Graphite black                           | 182B29011 | Graphite black                           | 182P29011 | Graphite black                           | 182C19011 |