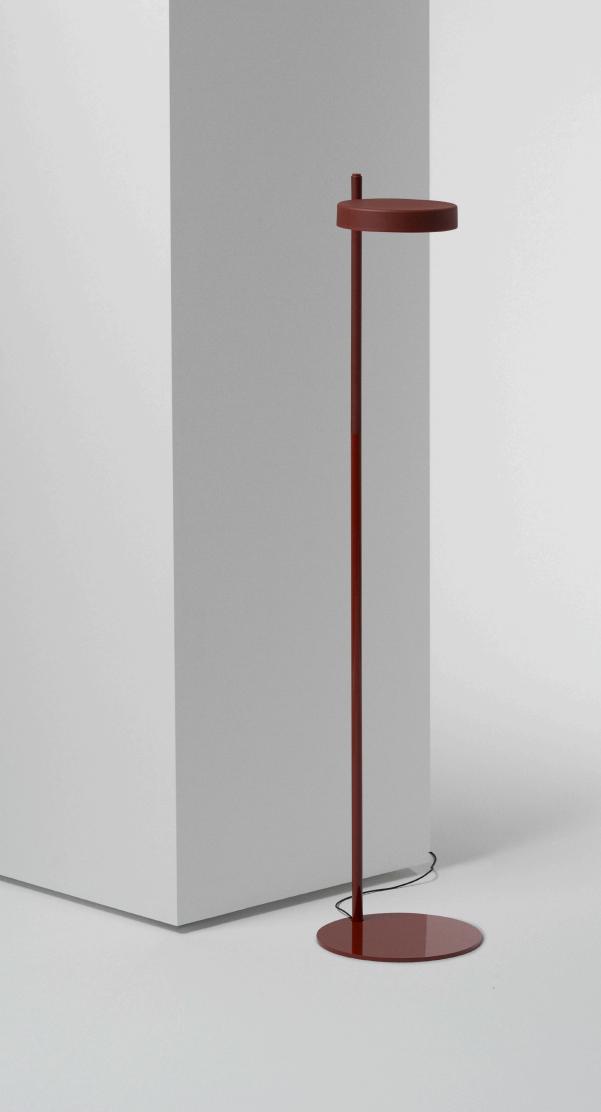

Wästberg introducing: w 182 pastille.

## **Product Information**

w 182 pastille can be described as a pure disc of light, attached to a thin line – a construction that allows a variety of 'surfaces' to be illuminated. Different to task lamps that illuminate in a focused way; or table and pendant lamps that provide ambient light; w 182 pastille sees environments as surfaces to softly illuminate a wall, a floor or a table. It is able to freely articulate between these surfaces by rotating up, down and around. It is a gentle light that is complimentary to interiors, that reflects how we would like to live and work.

Since w 182 pastille is about illuminating surfaces, attention has been paid to how it can adapt to a variety of spatial conditions. It can sit on a table; clamp to a desk or shelf; hang from a wall; stand hi on a floor; or integrate into a table or wall surface with no visible cable.

| Product name                 | w 182 pastille c2                        |           | w 182 pastille f1                               |           | w 182 pastille f2                                                                                                                                                                                                                                                                                                                                                                                                                                                                                                                                                                                                                                                                                                                                                                                                                                                                                                                                                                                                                                                                                                                                                                                                                                                                                                                                                                                                                                                                                                                                                                                                                                                                                                                                                                                                                                                                                                                                                                                                                                                                                                              |           |
|------------------------------|------------------------------------------|-----------|-------------------------------------------------|-----------|--------------------------------------------------------------------------------------------------------------------------------------------------------------------------------------------------------------------------------------------------------------------------------------------------------------------------------------------------------------------------------------------------------------------------------------------------------------------------------------------------------------------------------------------------------------------------------------------------------------------------------------------------------------------------------------------------------------------------------------------------------------------------------------------------------------------------------------------------------------------------------------------------------------------------------------------------------------------------------------------------------------------------------------------------------------------------------------------------------------------------------------------------------------------------------------------------------------------------------------------------------------------------------------------------------------------------------------------------------------------------------------------------------------------------------------------------------------------------------------------------------------------------------------------------------------------------------------------------------------------------------------------------------------------------------------------------------------------------------------------------------------------------------------------------------------------------------------------------------------------------------------------------------------------------------------------------------------------------------------------------------------------------------------------------------------------------------------------------------------------------------|-----------|
| Dimensions (mm)              | 170                                      |           | 24 [ 170 [ 884                                  |           | 1101 Late III Late II |           |
| Model                        | Table lamp – long arm                    |           | Floor lamp – short arm                          |           | Floor lamp – long arm                                                                                                                                                                                                                                                                                                                                                                                                                                                                                                                                                                                                                                                                                                                                                                                                                                                                                                                                                                                                                                                                                                                                                                                                                                                                                                                                                                                                                                                                                                                                                                                                                                                                                                                                                                                                                                                                                                                                                                                                                                                                                                          |           |
| Mounting                     | Clamp                                    |           | Free-standing                                   |           | Free-standing                                                                                                                                                                                                                                                                                                                                                                                                                                                                                                                                                                                                                                                                                                                                                                                                                                                                                                                                                                                                                                                                                                                                                                                                                                                                                                                                                                                                                                                                                                                                                                                                                                                                                                                                                                                                                                                                                                                                                                                                                                                                                                                  |           |
| Material                     | Solid fiberglass reinforced biopolyamide |           | Solid fiberglass reinforced biopolyamide, steel |           | Solid fiberglass reinforced biopolyamide, steel                                                                                                                                                                                                                                                                                                                                                                                                                                                                                                                                                                                                                                                                                                                                                                                                                                                                                                                                                                                                                                                                                                                                                                                                                                                                                                                                                                                                                                                                                                                                                                                                                                                                                                                                                                                                                                                                                                                                                                                                                                                                                |           |
| Cord length                  | 200 cm                                   |           | 300 cm                                          |           | 300 cm                                                                                                                                                                                                                                                                                                                                                                                                                                                                                                                                                                                                                                                                                                                                                                                                                                                                                                                                                                                                                                                                                                                                                                                                                                                                                                                                                                                                                                                                                                                                                                                                                                                                                                                                                                                                                                                                                                                                                                                                                                                                                                                         |           |
| Light source                 | LED COB                                  |           | LED COB                                         |           | LED COB                                                                                                                                                                                                                                                                                                                                                                                                                                                                                                                                                                                                                                                                                                                                                                                                                                                                                                                                                                                                                                                                                                                                                                                                                                                                                                                                                                                                                                                                                                                                                                                                                                                                                                                                                                                                                                                                                                                                                                                                                                                                                                                        |           |
| Watt                         | 6.3 W                                    |           | 6.3 W                                           |           | 6.3 W                                                                                                                                                                                                                                                                                                                                                                                                                                                                                                                                                                                                                                                                                                                                                                                                                                                                                                                                                                                                                                                                                                                                                                                                                                                                                                                                                                                                                                                                                                                                                                                                                                                                                                                                                                                                                                                                                                                                                                                                                                                                                                                          |           |
| Lumen                        | 661.5                                    |           | 661.5                                           |           | 661.5                                                                                                                                                                                                                                                                                                                                                                                                                                                                                                                                                                                                                                                                                                                                                                                                                                                                                                                                                                                                                                                                                                                                                                                                                                                                                                                                                                                                                                                                                                                                                                                                                                                                                                                                                                                                                                                                                                                                                                                                                                                                                                                          |           |
| Lumen/W                      | 105                                      |           | 105                                             |           | 105                                                                                                                                                                                                                                                                                                                                                                                                                                                                                                                                                                                                                                                                                                                                                                                                                                                                                                                                                                                                                                                                                                                                                                                                                                                                                                                                                                                                                                                                                                                                                                                                                                                                                                                                                                                                                                                                                                                                                                                                                                                                                                                            |           |
| Colour temperature           | 2 700 K                                  |           | 2 700 K                                         |           | 2 700 K                                                                                                                                                                                                                                                                                                                                                                                                                                                                                                                                                                                                                                                                                                                                                                                                                                                                                                                                                                                                                                                                                                                                                                                                                                                                                                                                                                                                                                                                                                                                                                                                                                                                                                                                                                                                                                                                                                                                                                                                                                                                                                                        |           |
| CRI                          | 90                                       |           | 90                                              |           | 90                                                                                                                                                                                                                                                                                                                                                                                                                                                                                                                                                                                                                                                                                                                                                                                                                                                                                                                                                                                                                                                                                                                                                                                                                                                                                                                                                                                                                                                                                                                                                                                                                                                                                                                                                                                                                                                                                                                                                                                                                                                                                                                             |           |
| Light source life expectancy | 50 000 h                                 |           | 50 000 h                                        |           | 50 000 h                                                                                                                                                                                                                                                                                                                                                                                                                                                                                                                                                                                                                                                                                                                                                                                                                                                                                                                                                                                                                                                                                                                                                                                                                                                                                                                                                                                                                                                                                                                                                                                                                                                                                                                                                                                                                                                                                                                                                                                                                                                                                                                       |           |
| Light control                | Dimmable                                 |           | Dimmable                                        |           | Dimmable                                                                                                                                                                                                                                                                                                                                                                                                                                                                                                                                                                                                                                                                                                                                                                                                                                                                                                                                                                                                                                                                                                                                                                                                                                                                                                                                                                                                                                                                                                                                                                                                                                                                                                                                                                                                                                                                                                                                                                                                                                                                                                                       |           |
| Energy class                 | A+                                       |           | A+                                              |           | A+                                                                                                                                                                                                                                                                                                                                                                                                                                                                                                                                                                                                                                                                                                                                                                                                                                                                                                                                                                                                                                                                                                                                                                                                                                                                                                                                                                                                                                                                                                                                                                                                                                                                                                                                                                                                                                                                                                                                                                                                                                                                                                                             |           |
| IP-classification            | IP 20                                    |           | IP 20                                           |           | IP 20                                                                                                                                                                                                                                                                                                                                                                                                                                                                                                                                                                                                                                                                                                                                                                                                                                                                                                                                                                                                                                                                                                                                                                                                                                                                                                                                                                                                                                                                                                                                                                                                                                                                                                                                                                                                                                                                                                                                                                                                                                                                                                                          |           |
|                              | Colour                                   | Art. no.  | Colour                                          | Art. no.  | Colour                                                                                                                                                                                                                                                                                                                                                                                                                                                                                                                                                                                                                                                                                                                                                                                                                                                                                                                                                                                                                                                                                                                                                                                                                                                                                                                                                                                                                                                                                                                                                                                                                                                                                                                                                                                                                                                                                                                                                                                                                                                                                                                         | Art. no.  |
|                              | Oxide red                                | 182C23009 | Oxide red                                       | 182F13009 | Oxide red                                                                                                                                                                                                                                                                                                                                                                                                                                                                                                                                                                                                                                                                                                                                                                                                                                                                                                                                                                                                                                                                                                                                                                                                                                                                                                                                                                                                                                                                                                                                                                                                                                                                                                                                                                                                                                                                                                                                                                                                                                                                                                                      | 182F23009 |
|                              | Olive green                              | 182C26003 | Olive green                                     | 182F16003 | Olive green                                                                                                                                                                                                                                                                                                                                                                                                                                                                                                                                                                                                                                                                                                                                                                                                                                                                                                                                                                                                                                                                                                                                                                                                                                                                                                                                                                                                                                                                                                                                                                                                                                                                                                                                                                                                                                                                                                                                                                                                                                                                                                                    | 182F26003 |
|                              | Soft white                               | 182C20250 | Soft white                                      | 182F10250 | Soft white                                                                                                                                                                                                                                                                                                                                                                                                                                                                                                                                                                                                                                                                                                                                                                                                                                                                                                                                                                                                                                                                                                                                                                                                                                                                                                                                                                                                                                                                                                                                                                                                                                                                                                                                                                                                                                                                                                                                                                                                                                                                                                                     | 182F20250 |
|                              | Graphite black                           | 182C29011 | Graphite black                                  | 182F19011 | Graphite black                                                                                                                                                                                                                                                                                                                                                                                                                                                                                                                                                                                                                                                                                                                                                                                                                                                                                                                                                                                                                                                                                                                                                                                                                                                                                                                                                                                                                                                                                                                                                                                                                                                                                                                                                                                                                                                                                                                                                                                                                                                                                                                 | 182F29011 |