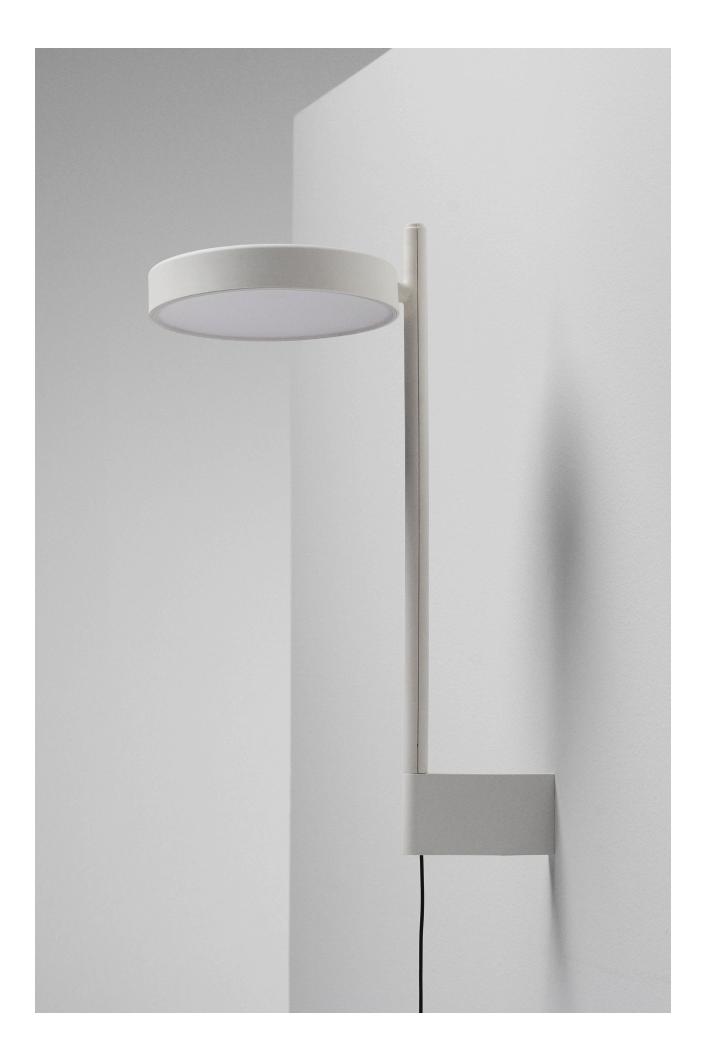

## **Product Information**

w 182 pastille can be described as a pure disc of light, attached to a thin line – a construction that allows a variety of 'surfaces' to be illuminated. Different to task lamps that illuminate in a focused way; or table and pendant lamps that provide ambient light; w 182 pastille sees environments as surfaces to softly illuminate a wall, a floor or a table. It is able to freely articulate between these surfaces by rotating up, down and around. It is a gentle light that is complimentary to interiors, that reflects how we would like to live and work.

Since w 182 pastille is about illuminating surfaces, attention has been paid to how it can adapt to a variety of spatial conditions. It can sit on a table; clamp to a desk or shelf; hang from a wall; stand hi on a floor; or integrate into a table or wall surface with no visible cable.

| Product name                 | w 182 pastille br1            |              | w 182 pastille br2                       |            |  |
|------------------------------|-------------------------------|--------------|------------------------------------------|------------|--|
| Dimensions (mm)              | 170                           | ) <b>o</b>   | 170                                      | 79         |  |
|                              | 209                           |              | 55 .                                     |            |  |
| Model                        | Wall lamp – short arm         |              | Wall lamp – long arm                     |            |  |
| Mounting                     | Wall/rail bracker             |              | Wall/rail bracker                        |            |  |
| Material                     | Solid fiberglass reinforced l | biopolyamide | Solid fiberglass reinforced biopolyamide |            |  |
| Cord length                  | 200 cm                        |              | 200 cm                                   |            |  |
| Light source                 | LED COB                       |              | LED COB                                  |            |  |
| Watt                         | 6.3 W                         |              | 6.3 W                                    |            |  |
| Lumen                        | 661.5                         |              | 661.5                                    |            |  |
| Lumen/W                      | 105                           |              | 105                                      |            |  |
| Colour temperature           | 2 700 K                       |              | 2 700 K                                  |            |  |
| CRI                          | 90                            |              | 90                                       |            |  |
| Light source life expectancy | 50 000 h                      |              | 50 000 h                                 |            |  |
| Light control                | Dimmable                      |              | Dimmable                                 |            |  |
| Energy class                 | A+                            |              | A+                                       |            |  |
| IP-classification            | IP 20                         |              | IP 20                                    |            |  |
|                              | Colour                        | Art. no.     | Colour                                   | Art. no.   |  |
|                              | Oxide red                     | 182BR13009   | Oxide red                                | 182BR23009 |  |
|                              | Olive green                   | 182BR16003   | Olive green                              | 182BR26003 |  |
|                              | Soft white                    | 182BR10250   | Soft white                               | 182BR20250 |  |
|                              | Graphite black                | 182BR19011   | Graphite black                           | 182BR29011 |  |