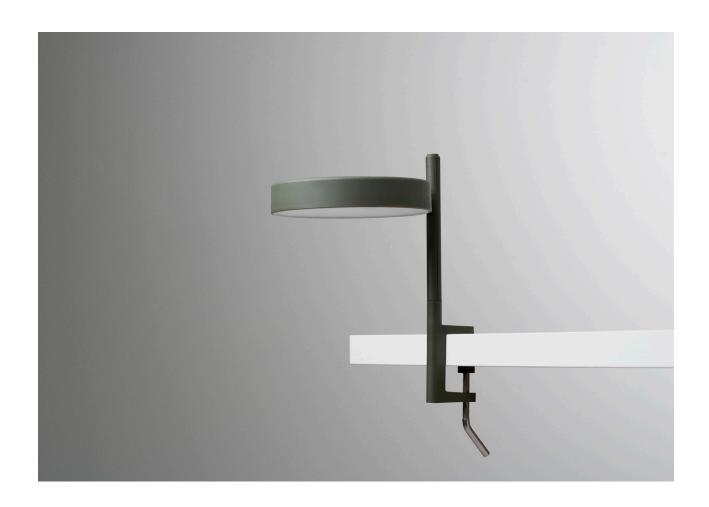

## **Product Information**

w 182 pastille can be described as a pure disc of light, attached to a thin line – a construction that allows a variety of 'surfaces' to be illuminated. Different to task lamps that illuminate in a focused way; or table and pendant lamps that provide ambient light; w 182 pastille sees environments as surfaces to softly illuminate a wall, a floor or a table. It is able to freely articulate between these surfaces by rotating up, down and around. It is a gentle light that is complimentary to interiors, that reflects how we would like to live and work.

Since w 182 pastille is about illuminating surfaces, attention has been paid to how it can adapt to a variety of spatial conditions. It can sit on a table; clamp to a desk or shelf; hang from a wall; stand hi on a floor; or integrate into a table or wall surface with no visible cable.

Design: Sam Hecht and Kim Colin

| Product name                 | w 182 pastille b2                        |           | w 182 pastille p2                        |           | w 182 pastille c1                        |           |
|------------------------------|------------------------------------------|-----------|------------------------------------------|-----------|------------------------------------------|-----------|
| Dimensions (mm)              | 201                                      |           | 196                                      |           | 196                                      |           |
|                              | 405<br>35 i                              |           | 445                                      |           | 264                                      |           |
| Model                        | Table lamp – long arm                    |           | Table lamp – long arm                    |           | Table lamp – short arm                   |           |
| Mounting                     | Base                                     |           | Pin – integrated                         |           | Clamp                                    |           |
| Material                     | Solid fiberglass reinforced biopolyamide |           | Solid fiberglass reinforced biopolyamide |           | Solid fiberglass reinforced biopolyamide |           |
| Cord length                  | 200 cm                                   |           | 200 cm                                   |           | 200 cm                                   |           |
| Light source                 | LED COB                                  |           | LED COB                                  |           | LED COB                                  |           |
| Watt                         | 6.3 W                                    |           | 6.3 W                                    |           | 6.3 W                                    |           |
| Lumen                        | 661.5                                    |           | 661.5                                    |           | 661.5                                    |           |
| Lumen/W                      | 105                                      |           | 105                                      |           | 105                                      |           |
| Colour temperature           | 2 700 K                                  |           | 2 700 K                                  |           | 2 700 K                                  |           |
| CRI                          | 90                                       |           | 90                                       |           | 90                                       |           |
| Light source life expectancy | 50 000 h                                 |           | 50 000 h                                 |           | 50 000 h                                 |           |
| Light control                | Dimmable                                 |           | Dimmable                                 |           | Dimmable                                 |           |
| Energy class                 | A+                                       |           | A+                                       |           | A+                                       |           |
| IP-classification            | IP 20                                    |           | IP 20                                    |           | IP 20                                    |           |
|                              | Colour                                   | Art. no.  | Colour                                   | Art. no.  | Colour                                   | Art. no.  |
|                              | Oxide red                                | 182B23009 | Oxide red                                | 182P23009 | Oxide red                                | 182C13009 |
|                              | Olive green                              | 182B26003 | Olive green                              | 182P26003 | Olive green                              | 182C16003 |
|                              | Soft white                               | 182B20250 | Soft white                               | 182P20250 | Soft white                               | 182C10250 |
|                              | Graphite black                           | 182B29011 | Graphite black                           | 182P29011 | Graphite black                           | 182C19011 |