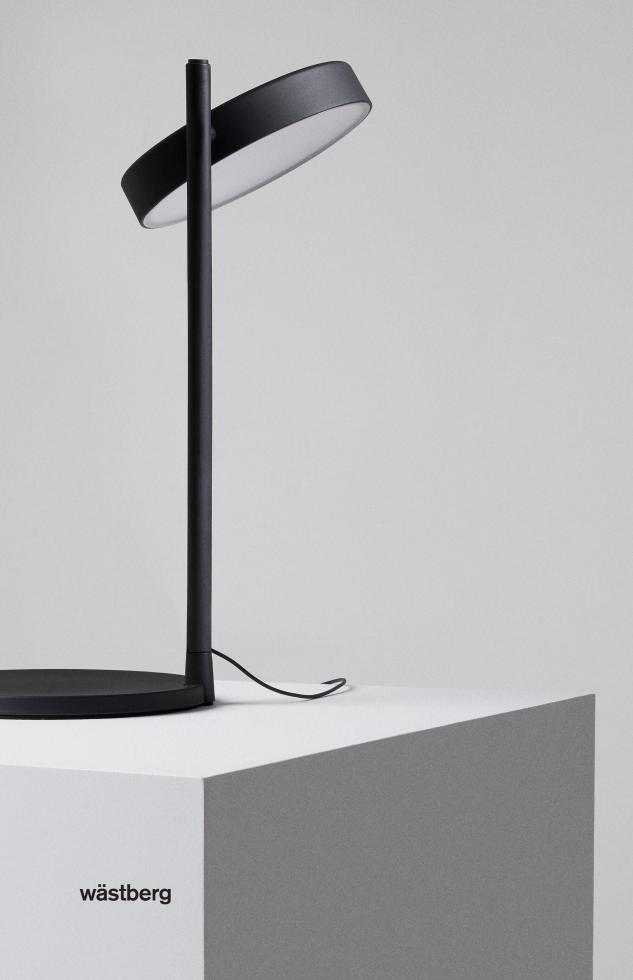

Wästberg introducing: w 182 pastille.

## **Product Information**

w 182 pastille can be described as a pure disc of light, attached to a thin line – a construction that allows a variety of 'surfaces' to be illuminated. Different to task lamps that illuminate in a focused way; or table and pendant lamps that provide ambient light; w 182 pastille sees environments as surfaces to softly illuminate a wall, a floor or a table. It is able to freely articulate between these surfaces by rotating up, down and around. It is a gentle light that is complimentary to interiors, that reflects how we would like to live and work.

w 182 pastille is made of a high-performance material. A bio-polyamide that is based on over 60% biologically sourced and recyclable material from the castor plant. No paint is used either. Its material provides warmth and strength, making w 182 pastille lighter and easier to adjust from anywhere on the lamp. At the top of its vertical pole is a single control button.

w 182 pastille creates a remarkable spread of light that is warm and dimmable all from a single LED rather than an array. It is achieved by reaching a state of equilibrium between its single light source, a large reflector and large diffuser. The result is a new kind of simplicity where the diffuser itself is as malleable with the hand as any other part of the lamp.

Since w 182 pastille is about illuminating surfaces, attention has been paid to how it can adapt to a variety of spatial conditions. It can sit on a table; clamp to a desk or shelf; hang from a wall; stand hi on a floor; or integrate into a table or wall surface with no visible cable.

Design: Sam Hecht and Kim Colin

| Product name                 | w 182 pastille b2                        |           | w 182 pastille p2                        |           | w 182 pastille c1                        |           |
|------------------------------|------------------------------------------|-----------|------------------------------------------|-----------|------------------------------------------|-----------|
| Dimensions (mm)              | 201                                      |           | 196                                      |           | 196                                      |           |
|                              | 405<br>35 i                              |           | 445                                      |           | 264                                      |           |
| Model                        | Table lamp – long arm                    |           | Table lamp – long arm                    |           | Table lamp – short arm                   |           |
| Mounting                     | Base                                     |           | Pin – integrated                         |           | Clamp                                    |           |
| Material                     | Solid fiberglass reinforced biopolyamide |           | Solid fiberglass reinforced biopolyamide |           | Solid fiberglass reinforced biopolyamide |           |
| Cord length                  | 200 cm                                   |           | 200 cm                                   |           | 200 cm                                   |           |
| Light source                 | LED COB                                  |           | LED COB                                  |           | LED COB                                  |           |
| Watt                         | 6.3 W                                    |           | 6.3 W                                    |           | 6.3 W                                    |           |
| Lumen                        | 661.5                                    |           | 661.5                                    |           | 661.5                                    |           |
| Lumen/W                      | 105                                      |           | 105                                      |           | 105                                      |           |
| Colour temperature           | 2 700 K                                  |           | 2 700 K                                  |           | 2 700 K                                  |           |
| CRI                          | 90                                       |           | 90                                       |           | 90                                       |           |
| Light source life expectancy | 50 000 h                                 |           | 50 000 h                                 |           | 50 000 h                                 |           |
| Light control                | Dimmable                                 |           | Dimmable                                 |           | Dimmable                                 |           |
| Energy class                 | A+                                       |           | A+                                       |           | A+                                       |           |
| IP-classification            | IP 20                                    |           | IP 20                                    |           | IP 20                                    |           |
|                              | Colour                                   | Art. no.  | Colour                                   | Art. no.  | Colour                                   | Art. no.  |
|                              | Oxide red                                | 182B23009 | Oxide red                                | 182P23009 | Oxide red                                | 182C13009 |
|                              | Olive green                              | 182B26003 | Olive green                              | 182P26003 | Olive green                              | 182C16003 |
|                              | Soft white                               | 182B20250 | Soft white                               | 182P20250 | Soft white                               | 182C10250 |
|                              | Graphite black                           | 182B29011 | Graphite black                           | 182P29011 | Graphite black                           | 182C19011 |