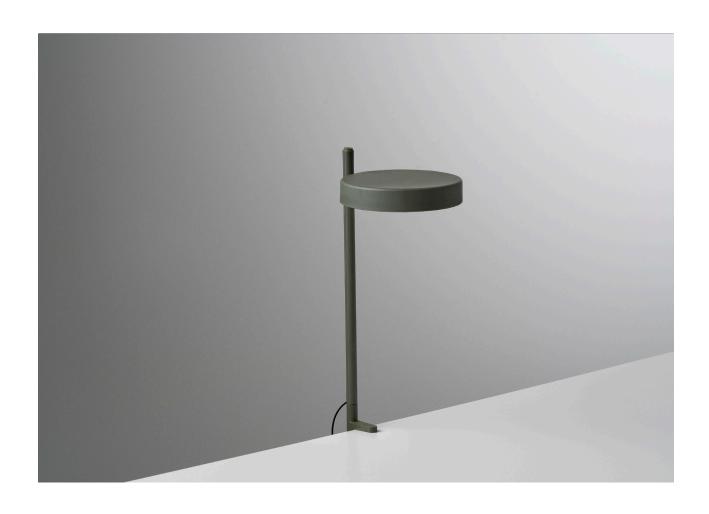

Wästberg introducing: w 182 pastille.

## **Product Information**

w 182 pastille can be described as a pure disc of light, attached to a thin line – a construction that allows a variety of 'surfaces' to be illuminated. Different to task lamps that illuminate in a focused way; or table and pendant lamps that provide ambient light; w 182 pastille sees environments as surfaces to softly illuminate a wall, a floor or a table. It is able to freely articulate between these surfaces by rotating up, down and around. It is a gentle light that is complimentary to interiors, that reflects how we would like to live and work.

w 182 pastille is made of a high-performance material. A bio-polyamide that is based on over 60% biologically sourced and recyclable material from the castor plant. No paint is used either. Its material provides warmth and strength, making w 182 pastille lighter and easier to adjust from anywhere on the lamp. At the top of its vertical pole is a single control button.

w 182 pastille creates a remarkable spread of light that is warm and dimmable all from a single LED rather than an array. It is achieved by reaching a state of equilibrium between its single light source, a large reflector and large diffuser. The result is a new kind of simplicity where the diffuser itself is as malleable with the hand as any other part of the lamp.

Design: Sam Hecht and Kim Colin

| Product name                 | w 182 pastille b2                        |           | w 182 pastille p2                        |           | w 182 pastille c1                        |           |
|------------------------------|------------------------------------------|-----------|------------------------------------------|-----------|------------------------------------------|-----------|
| Dimensions (mm)              | 201                                      |           | 196                                      |           | 196                                      |           |
|                              | 405<br>35 i                              |           | 445                                      |           | 264                                      |           |
| Model                        | Table lamp – long arm                    |           | Table lamp – long arm                    |           | Table lamp – short arm                   |           |
| Mounting                     | Base                                     |           | Pin – integrated                         |           | Clamp                                    |           |
| Material                     | Solid fiberglass reinforced biopolyamide |           | Solid fiberglass reinforced biopolyamide |           | Solid fiberglass reinforced biopolyamide |           |
| Cord length                  | 200 cm                                   |           | 200 cm                                   |           | 200 cm                                   |           |
| Light source                 | LED COB                                  |           | LED COB                                  |           | LED COB                                  |           |
| Watt                         | 6.3 W                                    |           | 6.3 W                                    |           | 6.3 W                                    |           |
| Lumen                        | 661.5                                    |           | 661.5                                    |           | 661.5                                    |           |
| Lumen/W                      | 105                                      |           | 105                                      |           | 105                                      |           |
| Colour temperature           | 2 700 K                                  |           | 2 700 K                                  |           | 2 700 K                                  |           |
| CRI                          | 90                                       |           | 90                                       |           | 90                                       |           |
| Light source life expectancy | 50 000 h                                 |           | 50 000 h                                 |           | 50 000 h                                 |           |
| Light control                | Dimmable                                 |           | Dimmable                                 |           | Dimmable                                 |           |
| Energy class                 | A+                                       |           | A+                                       |           | A+                                       |           |
| IP-classification            | IP 20                                    |           | IP 20                                    |           | IP 20                                    |           |
|                              | Colour                                   | Art. no.  | Colour                                   | Art. no.  | Colour                                   | Art. no.  |
|                              | Oxide red                                | 182B23009 | Oxide red                                | 182P23009 | Oxide red                                | 182C13009 |
|                              | Olive green                              | 182B26003 | Olive green                              | 182P26003 | Olive green                              | 182C16003 |
|                              | Soft white                               | 182B20250 | Soft white                               | 182P20250 | Soft white                               | 182C10250 |
|                              | Graphite black                           | 182B29011 | Graphite black                           | 182P29011 | Graphite black                           | 182C19011 |