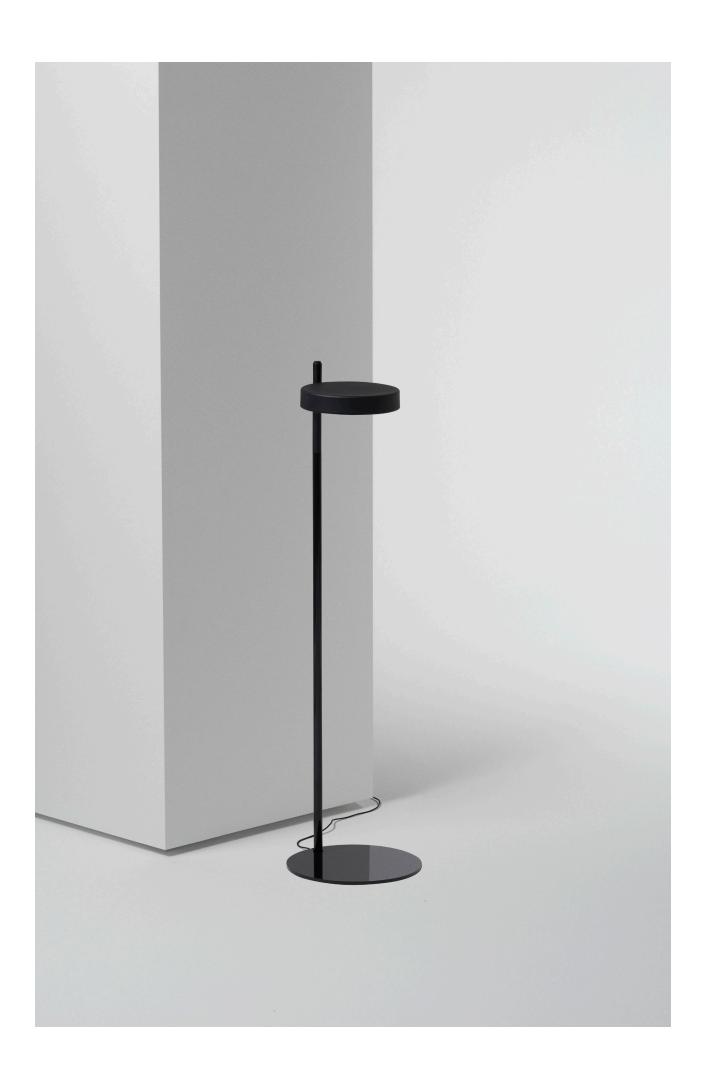

Wästberg introducing: w 182 pastille.

## **Product Information**

w 182 pastille can be described as a pure disc of light, attached to a thin line – a construction that allows a variety of 'surfaces' to be illuminated. Different to task lamps that illuminate in a focused way; or table and pendant lamps that provide ambient light; w 182 pastille sees environments as surfaces to softly illuminate a wall, a floor or a table. It is able to freely articulate between these surfaces by rotating up, down and around. It is a gentle light that is complimentary to interiors, that reflects how we would like to live and work.

w 182 pastille is made of a high-performance material. A bio-polyamide that is based on over 60% biologically sourced and recyclable material from the castor plant. No paint is used either. Its material provides warmth and strength, making w 182 pastille lighter and easier to adjust from anywhere on the lamp. At the top of its vertical pole is a single control button.

Since w 182 pastille is about illuminating surfaces, attention has been paid to how it can adapt to a variety of spatial conditions. It can sit on a table; clamp to a desk or shelf; hang from a wall; stand hi on a floor; or integrate into a table or wall surface with no visible cable.