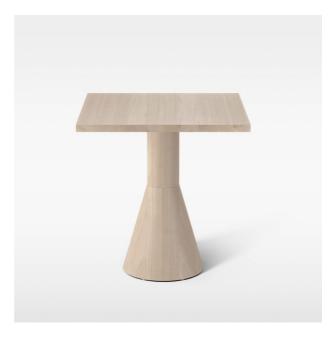

## Draft Dining Table

DR-05 105 00 8020 SEK

Please note - prices do not include VAT.

| Size | 700×700 |
|------|---------|
|      |         |

Finish Natural Beech

## Specifications

Height: 730 mm

#### Description

Originally designed for Swedish National Museum of Art, the Draft table series is a collection of side and dinner tables in a variety of sizes.

When creating the table, Designer in Chief Chris Martin wanted to scale down all details not adding function, that could disturb the museum and its surroundings. The end result come out of a creative experiment with large geometric forms, made of massive FSC-certified wood in ash.