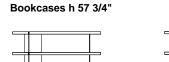

BRISTOL Jean-Marie Massaud, 2014

**DESCRIPTION** 

**Typology** Sideboard and bookcase

**Structure** Panel of wooden particles in veneer or lacquer

Metal parts Aluminium painted

# **Poliform**



### Sideboards with open compartments to be accessorised





## Sideboards with open compartments to be accessorised right



# Sideboards with open compartments to be accessorised left



## Sideboards with open compartments to be accessorised



430 17"

> 520 20 1/2"



### Open storage unit



373 14 3/4"



490 19 1/4"

452 17 3/4"



### Flap door with inner shelf or drawer with extractable tray



380 15"



990 39" 466 18 1/4"

# **Poliform**

# Flap door or drawer 280 11" 990-1290 39"-50 3/4" 466 18 1/4"





416 16 1/2"



416 16 1/2"



# Bookcases h 1120 44"



416 16 1/2"



416 16 1/2"



### Bookcases h 30 1/2"



416 16 1/2"



-2200 -86 1/2" 416 16 1/2"





775 30 1/2"

| Flap door or drawer |   |                |            |  |                |
|---------------------|---|----------------|------------|--|----------------|
|                     | 2 | 280<br>11"     |            |  |                |
| 990<br>39"          |   | 366<br>14 1/2" |            |  |                |
|                     |   |                |            |  |                |
|                     |   |                |            |  |                |
|                     |   |                | 280<br>11" |  |                |
| 1290<br>50 3/4"     |   |                |            |  | 366<br>14 1/2" |