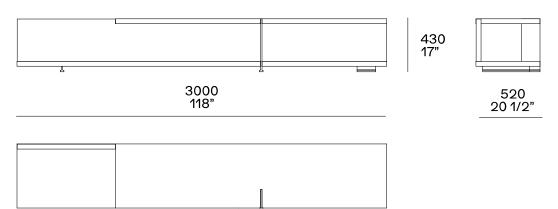

## Sideboards with open compartments to be accessorised

430 17"

> 520 20 1/2"

### Open storage unit

373 14 3/4"

490 19 1/4"

452 17 3/4"