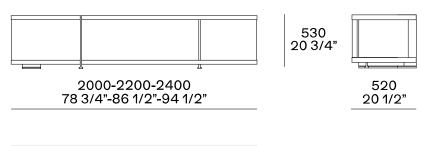

### Sideboards with open compartments to be accessorised

## Sideboards with open compartments to be accessorised

430 17"

> 520 20 1/2"