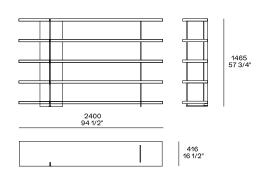

# Flap door or drawer 280 11" 990-1290 39"-50 3/4" 466 18 1/4"

416 16 1/2"

416 16 1/2"

# Bookcases h 1120 44"

416 16 1/2"

416 16 1/2"

### Bookcases h 30 1/2"

416 16 1/2"

-2200 -86 1/2" 416 16 1/2"

775 30 1/2"

| Flap door or drawer |   |                |            |  |                |
|---------------------|---|----------------|------------|--|----------------|
|                     | 2 | 280<br>11"     |            |  |                |
| 990<br>39"          |   | 366<br>14 1/2" |            |  |                |
|                     |   |                |            |  |                |
|                     |   |                |            |  |                |
|                     |   |                | 280<br>11" |  |                |
| 1290<br>50 3/4"     |   |                |            |  | 366<br>14 1/2" |
|                     |   |                |            |  |                |
|                     |   |                |            |  |                |