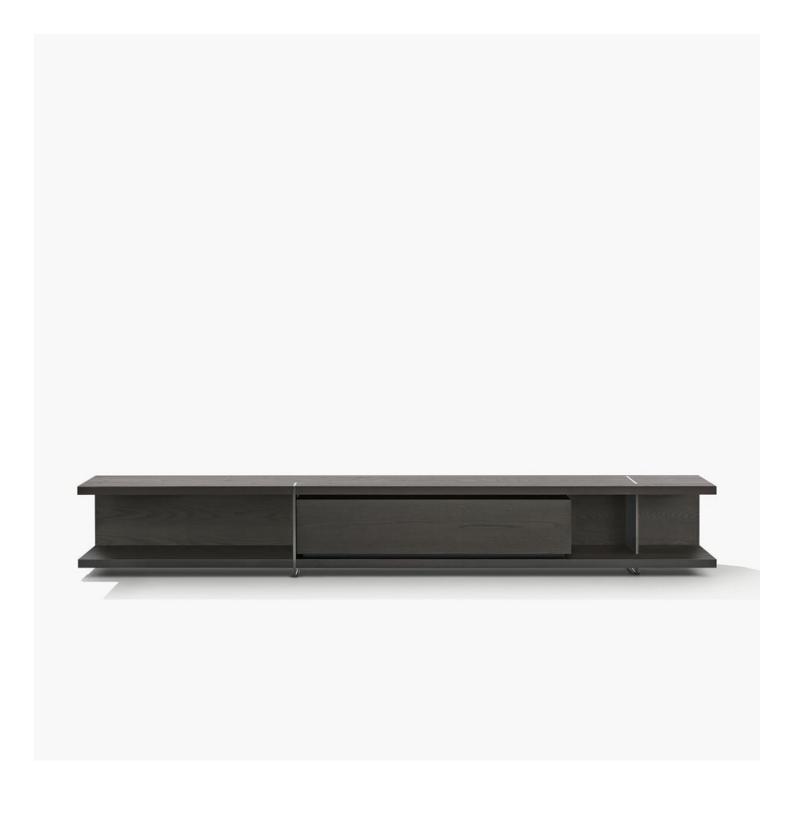

### Sideboards with open compartments to be accessorised

## Sideboards with open compartments to be accessorised

430 17"

> 520 20 1/2"