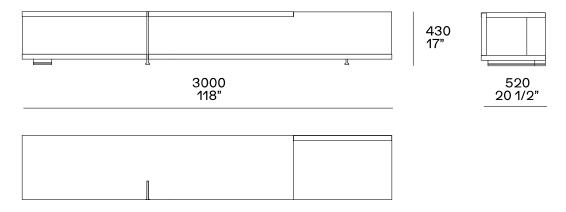

### Sideboards with open compartments to be accessorised

## Sideboards with open compartments to be accessorised

430 17"

> 520 20 1/2"