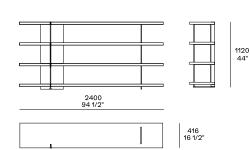

ean-Marie Massaud, 2014

**DESCRIPTION** 

**Typology** Sideboard and bookcase

**Structure** Panel of wooden particles in veneer or lacquer

Metal parts Aluminium painted

# **Poliform**



### Sideboards with open compartments to be accessorised





## Sideboards with open compartments to be accessorised right



# Sideboards with open compartments to be accessorised left



## Sideboards with open compartments to be accessorised



430 17"

> 520 20 1/2"



### Open storage unit



373 14 3/4"



490 19 1/4"

452 17 3/4"



### Flap door with inner shelf or drawer with extractable tray



380 15"



990 39" 466 18 1/4"

# **Poliform**

# Flap door or drawer 280 11" 990-1290 39"-50 3/4" 466 18 1/4"





416 16 1/2"



416 16 1/2"



# Bookcases h 1120 44"



416 16 1/2"



416 16 1/2"



### Bookcases h 30 1/2"



416 16 1/2"



-2200 -86 1/2" 416 16 1/2"





775 30 1/2"

| Flap door or drawer |   |                |            |  |                |
|---------------------|---|----------------|------------|--|----------------|
|                     | 2 | 280<br>11"     |            |  |                |
| 990<br>39"          |   | 366<br>14 1/2" |            |  |                |
|                     |   |                |            |  |                |
|                     |   |                |            |  |                |
|                     |   |                | 280<br>11" |  |                |
| 1290<br>50 3/4"     |   |                |            |  | 366<br>14 1/2" |
|                     |   |                |            |  |                |
|