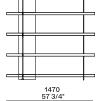

# Bookcases h 1120 44"

416 16 1/2"

416 16 1/2"

### Bookcases h 30 1/2"

416 16 1/2"

-2200 -86 1/2" 416 16 1/2"

775 30 1/2"

| Flap door or drawer |   |                |            |  |                |
|---------------------|---|----------------|------------|--|----------------|
|                     | 2 | 280<br>11"     |            |  |                |
| 990<br>39"          |   | 366<br>14 1/2" |            |  |                |
|                     |   |                |            |  |                |
|                     |   |                |            |  |                |
|                     |   |                | 280<br>11" |  |                |
| 1290<br>50 3/4"     |   |                |            |  | 366<br>14 1/2" |
|                     |   |                |            |  |                |
|                     |   |                |            |  |                |