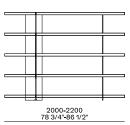

### Bookcases h 30 1/2"

416 16 1/2"

-2200 -86 1/2" 416 16 1/2"

775 30 1/2"

| Flap door or drawer |   |                |            |  |                |
|---------------------|---|----------------|------------|--|----------------|
|                     | 2 | 280<br>11"     |            |  |                |
| 990<br>39"          |   | 366<br>14 1/2" |            |  |                |
|                     |   |                |            |  |                |
|                     |   |                |            |  |                |
|                     |   |                | 280<br>11" |  |                |
| 1290<br>50 3/4"     |   |                |            |  | 366<br>14 1/2" |
|                     |   |                |            |  |                |
|                     |   |                |            |  |                |