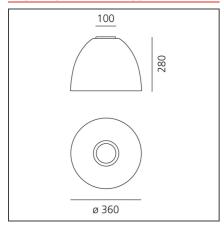

# **TECHNICAL DRAWINGS**

# **DIMENSIONS**

 Height:
 cm 28
 Impact Resistance:
 N/D

 Base Diameter:
 cm 10
 Glow Wire Test:
 650°C

# **DIMENSIONS**

**Height:** cm 28.5 **Base Diameter:** cm 10