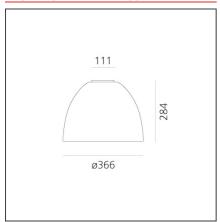

# **TECHNICAL DRAWINGS**

# **DIMENSIONS**

 Height:
 cm 28
 Impact Resistance:
 N/D

 Base Diameter:
 cm 10
 Glow Wire Test:
 650°C