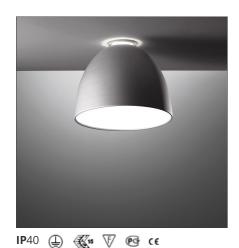

# **DESCRIPTION**

#### **Notes**

Added to the direct emission is an indirect emission that produces a halo of decorative light on the ceiling.