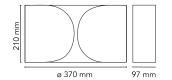

| Mounting                   | Wall                                                                                                                                                                    |
|----------------------------|-------------------------------------------------------------------------------------------------------------------------------------------------------------------------|
| Environment                | Indoor                                                                                                                                                                  |
| Finish                     | White, Chrome, Glossy black                                                                                                                                             |
| Weight                     | 3.7 Kg                                                                                                                                                                  |
| Light sources<br>available | 2 x MAX 70W E27 HSGS 1180lm 2800K [e] cod.<br>RF20405<br>2 x LED 8W E27 740lm 2700K [e] cod. RF25323<br>DIMMER<br>2 x LED 8W E27 740lm 3000K [e] cod. RF25317<br>DIMMER |
| Emergency                  | Without                                                                                                                                                                 |
| Voltage                    | 220-250V                                                                                                                                                                |
| Power                      | 2x MAX 100W                                                                                                                                                             |
| Battery                    | No                                                                                                                                                                      |
| Supply included            | Yes                                                                                                                                                                     |
| Materials                  | Steel                                                                                                                                                                   |
| Colors                     | <ul> <li>F2400009 - White</li> <li>F2400057 - Chrome</li> <li>F2400030 - Shiny black</li> </ul>                                                                         |
| Certificate                |                                                                                                                                                                         |