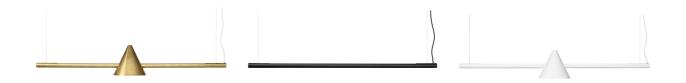

# Tell

Tell is the result of a new and exciting cooperation between Örsjö and the Sedish design Trio Addi. Tell is designed for the working space, the conference room or why not the reception area. It comes with a strong graphic expression and offers a mix of classic and modern shape in Örsjös classic materials.

With the combination of a powerful light source and an exernal rotatable cone, we are able to create direct and indirect lights, that can be easily adjusted depending on mood or need.

#### ARTICLE NO. & MODEL

35077-72-000 Rough brass, White textile cable

35077-69-000 Rough copper, White textile cable

35077-01-00 White structure RAL 9016, White textile cable

35077-15-000 Black structure RAL 9005, Black textile cable