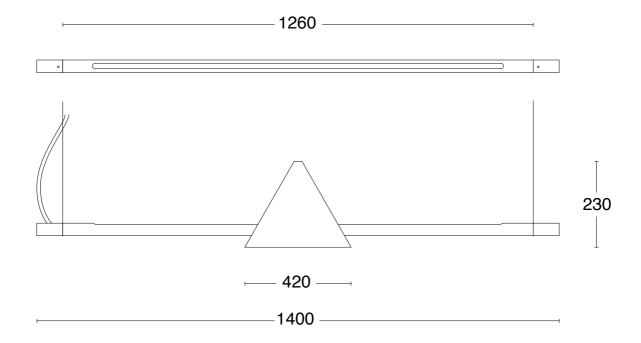

PECIFICATION**

Design Addi

Electrical data Class I IP20 230V

Description Sold without cone. Choose cones and combine as you wish...

Dimmable

Socket G13

Lightsource 1 x 19W T8 LED tube 120cm G13-sockel 50Hz/60Hz 3100lm

125000h (Included)

Weight & Volume 3 kg, m<sup>3</sup>

Connection 2 m textile cable with DCL plug

Mounting Wire with adjustable loop. Need hook.

Care Download Care Instructions

Recycling Download Recycling Manual

#### ARTICLE NO. & MODEL

35077-72-000 Rough brass, White textile cable

35077-69-000 Rough copper, White textile cable

35077-01-00 White structure RAL 9016, White textile cable

35077-15-000 Black structure RAL 9005, Black textile cable

34624-72 Cone, rough brass

34624-69 Cone, rough copper

34624-01 Cone, white

34624-15 Cone, black

## Dimensions