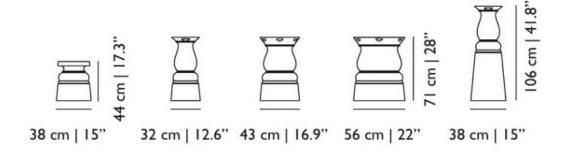

the New Antiques tables brings a touch of vintage charm to its growing family.

Designer

Marcel Wanders

Year of design

2011 PE

Material Additional

suitable for outdoor use



## Container & New Antiques Feet/seaters - Colours

#### **Colours**



Light Grey, Ral 7035



Terracotta, Ral 2013



Concrete, Ral 7013 + 7006 White, Ral 9016



Black, Ral 9017

#### packaging

H 48 cm | 18.9"

W 42 cm | 16.6" D 42 cm | 16.6"

Colli I

Product weight: 5.5 KG | 12,1 lb

With packaging: 6 KG | 13.2 lb

## cleaning instructions

Moooi recommends using a good furniture polish and a soft cloth. Apply generously in layers to the surface and use the cloth to shine. Do not use abraisive fabrics, gently remove tough stains with warm water and a trusted multi-surface cleaner.

# moooi

### dimensions