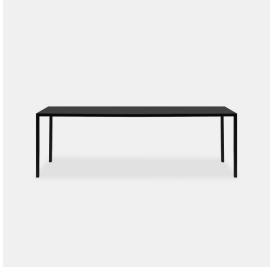

# **TENSE**

## Designed by Piergiorgio Cazzaniga, Michele Cazzaniga

"To design by simplifying, to extrapolate the essence". This was the genesis of Tense by Piergiorgio and Michele Cazzaniga. Tense represents the core, the primary concept of the table idea, so unique and minimal to adatp to many different spaces, both residential and contract.

Tense is the table's soul, that expresses itself through a huge consistency in terms of shapes and finishes, the latter in a single material and identical for legs and top, sending a sensation of compactness and modernity. In its essentiality, this table hides a technological heart, encased in the top's panel, which enables, thanks to the internal tension, to achieve big dimensions, up to 4 meters. And, thanks to the minimum thickness of the top, Tense keeps in any case a high lightweight and stability. The possibility of coming in different sizes and colours enables Tense to meet every customer's need. Equipped with cable compartment, the table also lends itself to the needs of professional spaces.

### FRAME AND TABLETOPS

A table available in two versions:

- mono-material finish in matt white, made of acrylic resin and rock minerals;
- monochromatic finish in matt black and medium grey in acrylic resin and stratified laminate.