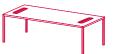

with one or two lateral openings for cable management in size 35 cm D90 L160, 180, 200, 220 D100 L200, 220

with one central opening for cable management in size 42 cm H73 cm D150 L150, 200, 240

with two front openings for cable management in size 42 cm H73 cm D90 L240 D100 L240, 260, 280, 300 D120 L240, 260, 280, 300, 360, 400

with two central openings for cable management in size 42 cm H73 cm D120 L240, 260, 280, 300, 360, 400 D150 L300, 360, 400