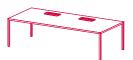

#### **TENSE**

**standard version**H73 cm
D90 L160, 180, 200, 220, 240
D100 L100, 200, 220, 240, 260, 280, 300
D120 L120, 240, 260, 280, 300, 360, 400
D150 L150, 200, 240, 300, 360, 400

black and turtlewove max H73 W120 L400  $\,$ 

with one or two lateral openings for cable management in size 35 cm D90 L160, 180, 200, 220 D100 L200, 220

with one central opening for cable management in size 42 cm H73 cm D150 L150, 200, 240

with two front openings for cable management in size 42 cm H73 cm D90 L240 D100 L240, 260, 280, 300 D120 L240, 260, 280, 300, 360, 400