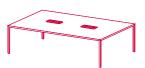

with two central openings for cable management in size 42 cm H73 cm D120 L240, 260, 280, 300, 360, 400 D150 L300, 360, 400