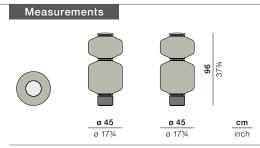

Statue TEBU: Composed of two woven lantern shades, one in forest and one in terra, this small-sized sculpture features an Italian marble base and an innovative LED outdoor lighting system, rechargeable by solar panels or cable. Custom compositions are available by special order.

Frame maintenance: Clean with a soft cloth and warm water.

Craftsmanship in numbers: Length: 186 m / 203 yd | Weaving hours: 4