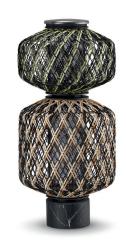

# THE OTHERS

Statue TEBU

Design by Stephen Burks | Ref. BMJ | Weight 12,9 kg/29 lbs | Volume 0,19 m³/7 cu ft

Collection: Meet THE OTHERS, an anthropomorphic lantern collection that ventures into decorative art. Playful, colorful, sculptural and sophisticated, THE OTHERS consists of a variety of hand-woven lanterns that, presented individually or arranged in totem-like stacks, take on the appearance of illuminated characters. Pairs of hand-made acrylic eyes, available as accessories, gaze back at the viewer with humor, curiosity and even a little mischief.

Statue TEBU: Composed of two woven lantern shades, one in forest and one in terra, this small-sized sculpture features an Italian marble base and an innovative LED outdoor lighting system, rechargeable by solar panels or cable. Custom compositions are available by special order.