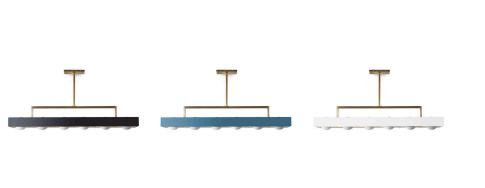

#### PRODUCT CODE

KNL0015 - Kernel Pendant Light XL - Black KNL0016 - Kernel Pendant Light XL - Blue KNL0017 - Kernel Pendant Light XL - White

MATERIALS Brass, aluminium, glass

#### FINISHES

Brushed brass lacquered as standard Powdercoated metalwork Custom finishes available

**DIMMING** Mains dimmable / TRIAC

LIGHT SOURCE 6x 4W LED G9 lamp (supplied) 120/240V, 2700k LED lamp only MAX 12W