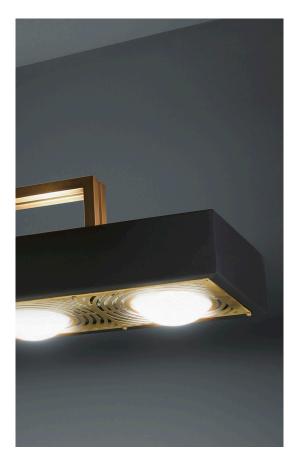

## KERNEL PENDANT LIGHT XL

Six opal glass spheres framed within a rectangular matte-lacquered shade with laser-cut brass diffuser. Supported by a solid brass drop rod, braced to demand attention.

#### PRODUCT CODE

KNL0015 - Kernel Pendant Light XL - Black KNL0016 - Kernel Pendant Light XL - Blue KNL0017 - Kernel Pendant Light XL - White

MATERIALS Brass, aluminium, glass