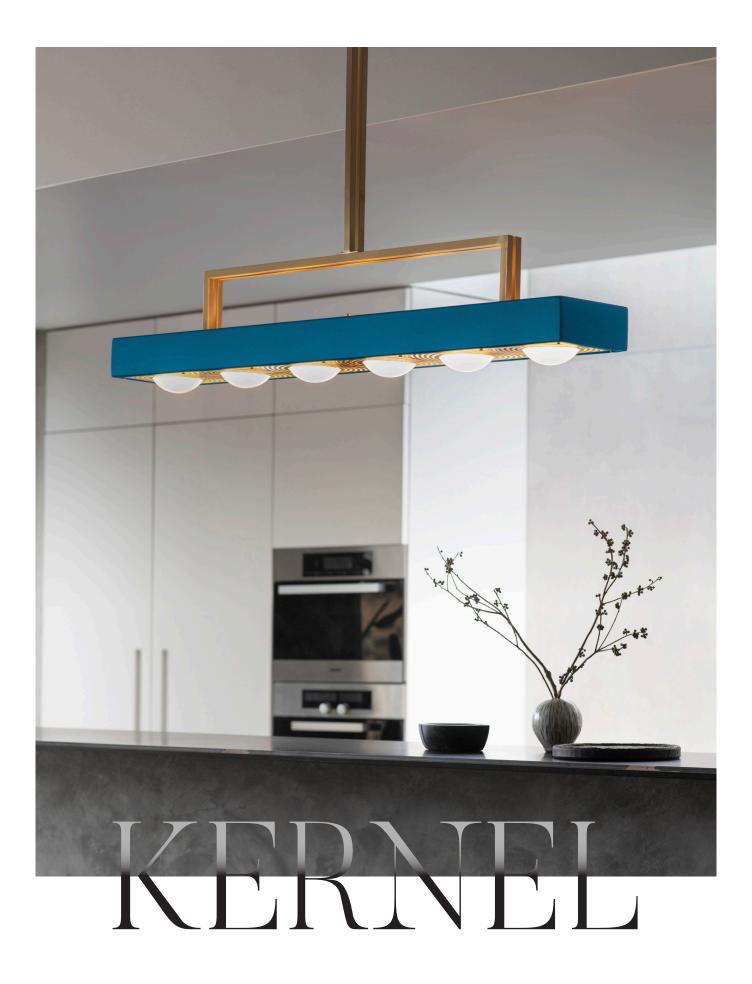

## KERNEL PENDANT LIGHT XL

Six opal glass spheres framed within a rectangular matte-lacquered shade with laser-cut brass diffuser. Supported by a solid brass drop rod, braced to demand attention.

#### DESIGN NOTES

Extra-large in size and stature this statement piece looks particularly impressive over a dining table or kitchen island. Majestic might be the word.

BLUE