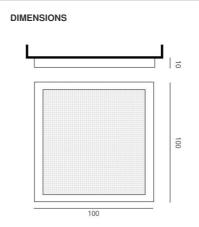

# PRODUCT DATA SHEET

# Altrove Wall/ceiling LED



#### **DESIGN BY:**

Carlotta de Bevilacqua

#### MATERIALS:

Methacrylate, aluminium

# DESCRIPTION:



#### Light emission





# TECHNICAL DATA SHEET

#### FEATURES

Product name: Altrove Wall/ceiling LED

Article Code: 1352150A Colour: Aluminium

Material: Methacrylate, aluminium

Series: Design Environment: Indoor

### DIMENSIONS

 Length:
 cm 100

 Width:
 cm 100

 Height:
 cm 10

# LAMPS INCLUDED

 Category:
 LED

 Number:
 1

 Watt:
 80W

 Class:
 A

 Category:
 LED COB

 Number:
 1

 Watt:
 90W

 Color temperature (K):
 3000K

# LUMINAIR

Class:

**Watt:** 90W + 80W (RGB)

Luminous Flux (lm): 3200lm

RI:

Dimmer Typology: Push Dimmer -

Арр



#### COLOUR