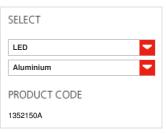

#### FEATURES

Product name: Altrove Wall/ceiling LED

Article Code: 1352150A Colour: Aluminium

Material: Methacrylate, aluminium

Series: Design Environment: Indoor