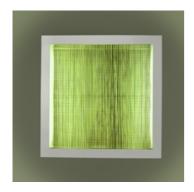

# PRODUCT DATA SHEET

# Altrove Wall/ceiling LED



#### **DESIGN BY:**

Carlotta de Bevilacqua

#### MATERIALS:

Methacrylate, aluminium

# DESCRIPTION:



#### Light emission





# TECHNICAL DATA SHEET

#### FEATURES

Product name: Altrove Wall/ceiling LED

Article Code: 1352150A Colour: Aluminium

Material: Methacrylate, aluminium

Series: Design Environment: Indoor

### DIMENSIONS

 Length:
 cm 100

 Width:
 cm 100

 Height:
 cm 10

# LAMPS INCLUDED

 Category:
 LED

 Number:
 1

 Watt:
 80W

 Class:
 A

 Category:
 LED COB

 Number:
 1

 Watt:
 90W

 Color temperature (K):
 3000K

# LUMINAIR

Class:

**Watt:** 90W + 80W (RGB)

Luminous Flux (lm): 3200lm

RI:

Dimmer Typology: Push Dimmer -

Арр



#### COLOUR