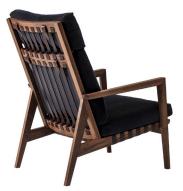

## **BLAVA** | COLLECTION

EASY CHAIR | HIGH BACK EASY CHAIR | OTTOMAN design Atelier D.Q. 2007 | 2011 | 2016

EASY CHAIR

HIGH BACK EASY CHAIR

OTTOMAN

## MATERIALS

| Frame:               | Walnut                       |
|----------------------|------------------------------|
|                      | Oak                          |
| Finishing:           | Walnut oil finish            |
|                      | Oak oil finish               |
|                      | Oak oil finish W/H           |
|                      | Oak polyurethane finish N/L  |
|                      | Oak polyurethane finish W/H  |
|                      | Oak polyurethane finish B/K  |
| Seat, back and arm o | cushions upholstery:         |
|                      | Removable leather and fabric |
| Belt:                | Thick leather, Textile       |
|                      |                              |
| DIMENSIONS           |                              |

| Easy chair:           | W660 x D780 x H680 mm |
|-----------------------|-----------------------|
| High back easy chair: | W670 x D885 x H955 mm |
| Ottoman:              | W650 x D410 x H400 mm |