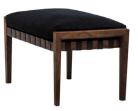

## **BLAVA** | COLLECTION

EASY CHAIR | HIGH BACK EASY CHAIR | OTTOMAN design Atelier D.Q. 2007 | 2011 | 2016

EASY CHAIR

HIGH BACK EASY CHAIR

OTTOMAN

## MATERIALS

| Frame:               | Walnut                       |
|----------------------|------------------------------|
|                      | Oak                          |
| Finishing:           | Walnut oil finish            |
|                      | Oak oil finish               |
|                      | Oak oil finish W/H           |
|                      | Oak polyurethane finish N/L  |
|                      | Oak polyurethane finish W/H  |
|                      | Oak polyurethane finish B/K  |
| Seat, back and arm o | cushions upholstery:         |
|                      | Removable leather and fabric |
| Belt:                | Thick leather, Textile       |
|                      |                              |
| DIMENSIONS           |                              |

| Easy chair:           | W660 x D780 x H680 mm |
|-----------------------|-----------------------|
| High back easy chair: | W670 x D885 x H955 mm |
| Ottoman:              | W650 x D410 x H400 mm |